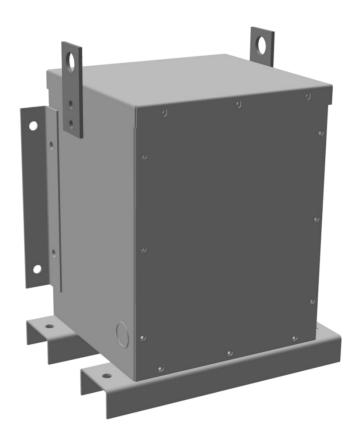

#### **PRODUCT SPECIFICATIONS**

| Weight          | 145 lbs             |
|-----------------|---------------------|
| Phases          | 3                   |
| kVA             | 1.5                 |
| Connection      | <u>3Ph-DY-NT-SD</u> |
| Primary Voltage | 600                 |

#### BC1.5J-S/EP

| Primary Max Current        | <u>1.4A</u>                                                                          |
|----------------------------|--------------------------------------------------------------------------------------|
| Primary Markings           | <u>H1-H2-3</u>                                                                       |
| Primary Terminals          | #2-14 AWG                                                                            |
| Secondary Voltage          | <u>240Y/139</u>                                                                      |
| Secondary Max Current      | 3.6A                                                                                 |
| Secondary Markings         | <u>X0-X1-X2-X3</u>                                                                   |
| Secondary Terminals        | #2-14 AWG                                                                            |
| Primary Taps               | N/A                                                                                  |
| Conductor Material         | <u>Copper</u>                                                                        |
| Temperatue Rise            | 130°C                                                                                |
| Insuation Class            | 200°C                                                                                |
| BIL (Insulation) Level     | <u>10kV</u>                                                                          |
| Efficiency                 | N/A                                                                                  |
| Impedance                  | 1.5 - 3.5%                                                                           |
| Sound (db)                 | 40                                                                                   |
| Enclosure Type             | NEMA 3R Indoor                                                                       |
| Enclosure                  | <u>E3R-3PEP-1</u>                                                                    |
| Finish                     | Polyster Powder Coat – ANSI/ASA 61 Grey                                              |
| Standards & Certifications | CSA Certified File No. LR34493, UL Listed File No. E108255, ISO 9001:2015 Registered |