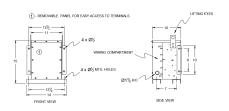

BC1.5J-S/EP





# BC1.5J-S/EP

\$1,591.51 USD

SKU: 154f1555daa7

**Categories:** Encapsulated Isolation Transformer

## **SCHEMATIC/DIAGRAM AND DIMENSION PICTURES**





#### **PRODUCT SPECIFICATIONS**

| Weight          | 145 lbs             |
|-----------------|---------------------|
| Phases          | 3                   |
| kVA             | 1.5                 |
| Connection      | <u>3Ph-DY-NT-SD</u> |
| Primary Voltage | 600                 |



### **OFFICIAL QUOTE**

#### BC1.5J-S/EP



| Primary Max Current        | <u>1.4A</u>                                                                          |
|----------------------------|--------------------------------------------------------------------------------------|
| Primary Markings           | <u>H1-H2-3</u>                                                                       |
| Primary Terminals          | #2-14 AWG