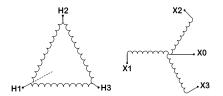

## **SCHEMATIC/DIAGRAM AND DIMENSION PICTURES**

#### BC1.5J-S/EP

| Primary Max Current        | <u>1.4A</u>                                                                          |
|----------------------------|--------------------------------------------------------------------------------------|
| Primary Markings           | <u>H1-H2-3</u>                                                                       |
| Primary Terminals          | #2-14 AWG                                                                            |
| Secondary Voltage          | <u>240Y/139</u>                                                                      |
| Secondary Max Current      | 3.6A                                                                                 |
| Secondary Markings         | <u>X0-X1-X2-X3</u>                                                                   |
| Secondary Terminals        | #2-14 AWG                                                                            |
| Primary Taps               | N/A                                                                                  |
| Conductor Material         | <u>Copper</u>                                                                        |
| Temperatue Rise            | 130°C                                                                                |
| Insuation Class            | 200°C                                                                                |
| BIL (Insulation) Level     | <u>10kV</u>                                                                          |
| Efficiency                 | N/A                                                                                  |
| Impedance                  | <u>1.5 - 3.5%</u>                                                                    |
| Sound (db)                 | 40                                                                                   |
| Enclosure Type             | NEMA 3R Indoor                                                                       |
| Enclosure                  | <u>E3R-3PEP-1</u>                                                                    |
| Finish                     | Polyster Powder Coat – ANSI/ASA 61 Grey                                              |
| Standards & Certifications | CSA Certified File No. LR34493, UL Listed File No. E108255, ISO 9001:2015 Registered |