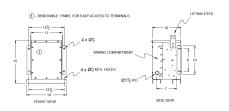

## **SCHEMATIC/DIAGRAM AND DIMENSION PICTURES**

### **PRODUCT SPECIFICATIONS**

| Weight          | 145 lbs             |
|-----------------|---------------------|
| Phases          | 3                   |
| kVA             | 1.5                 |
| Connection      | <u>3Ph-DY-NT-SD</u> |
| Primary Voltage | 600                 |

#### BC1.5J-S/EP

| Primary Max Current        | <u>1.4A</u>                                                                          |
|----------------------------|--------------------------------------------------------------------------------------|
| Primary Markings           | <u>H1-H2-3</u>                                                                       |
| Primary Terminals          | #2-14 AWG                                                                            |
| Secondary Voltage          | <u>240Y/139</u>                                                                      |
| Secondary Max Current      | 3.6A                                                                                 |
| Secondary Markings         | <u>X0-X1-X2-X3</u>                                                                   |
| Secondary Terminals        | #2-14 AWG                                                                            |
| Primary Taps               | N/A                                                                                  |
| Conductor Material         | <u>Copper</u>                                                                        |
| Temperatue Rise            | 130°C                                                                                |
| Insuation Class            | 200°C                                                                                |
| BIL (Insulation) Level     | <u>10kV</u>                                                                          |
| Efficiency                 | N/A                                                                                  |
| Impedance                  | <u>1.5 - 3.5%</u>                                                                    |
| Sound (db)                 | 40                                                                                   |
| Enclosure Type             | NEMA 3R Indoor                                                                       |
| Enclosure                  | <u>E3R-3PEP-1</u>                                                                    |
| Finish                     | Polyster Powder Coat – ANSI/ASA 61 Grey                                              |
| Standards & Certifications | CSA Certified File No. LR34493, UL Listed File No. E108255, ISO 9001:2015 Registered |