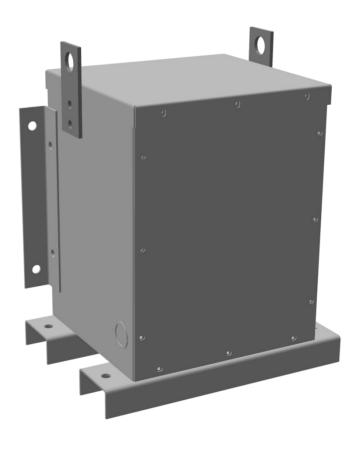

### **PRODUCT SPECIFICATIONS**

| Weight          | 145 lbs             |
|-----------------|---------------------|
| Phases          | 3                   |
| kVA             | 1.5                 |
| Connection      | <u>3Ph-DY-NT-SD</u> |
| Primary Voltage | 600                 |

#### BC1.5J-S/EP

| Primary Max Current        | <u>1.4A</u>                                                                          |
|----------------------------|--------------------------------------------------------------------------------------|
| Primary Markings           | <u>H1-H2-3</u>                                                                       |
| Primary Terminals          | #2-14 AWG                                                                            |
| Secondary Voltage          | <u>240Y/139</u>                                                                      |
| Secondary Max Current      | 3.6A                                                                                 |
| Secondary Markings         | <u>X0-X1-X2-X3</u>                                                                   |
| Secondary Terminals        | #2-14 AWG                                                                            |
| Primary Taps               | N/A                                                                                  |
| Conductor Material         | <u>Copper</u>                                                                        |
| Temperatue Rise            | 130°C                                                                                |
| Insuation Class            | 200°C                                                                                |
| BIL (Insulation) Level     | <u>10kV</u>                                                                          |
| Efficiency                 | N/A                                                                                  |
| Impedance                  | <u>1.5 - 3.5%</u>                                                                    |
| Sound (db)                 | 40                                                                                   |
| Enclosure Type             | NEMA 3R Indoor                                                                       |
| Enclosure                  | <u>E3R-3PEP-1</u>                                                                    |
| Finish                     | Polyster Powder Coat – ANSI/ASA 61 Grey                                              |
| Standards & Certifications | CSA Certified File No. LR34493, UL Listed File No. E108255, ISO 9001:2015 Registered |