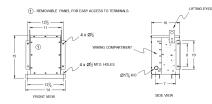

## BC1.5J-S/EP \$2,161.00 CAD

SKU: 154f1555daa7 Categories: <u>Encapsulated Isolation Transformer</u>

## SCHEMATIC/DIAGRAM AND DIMENSION PICTURES





## **PRODUCT SPECIFICATIONS**

| Weight          | 145 lbs             |
|-----------------|---------------------|
| Phases          | <u>3</u>            |
| kVA             | <u>1.5</u>          |
| Connection      | <u>3Ph-DY-NT-SD</u> |
| Primary Voltage | <u>600</u>          |

The quote is valid 30 days from 19 April 2025. The price does not include: "Special Features", freight and possible taxes. Disclosing this information to the third party or other supplier may lead to the cancellation of this quote. All other requests please email to sales@transformersource.ca. Printed: September-16-2024.





| Primary Max Current        | <u>1.4A</u>                                                                                           |
|----------------------------|-------------------