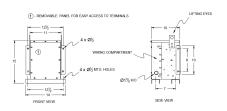

BC1.5J-S/EP





# BC1.5J-S/EP

\$2,161.00 CAD

SKU: 154f1555daa7

**Categories:** Encapsulated Isolation Transformer

## **SCHEMATIC/DIAGRAM AND DIMENSION PICTURES**





#### **PRODUCT SPECIFICATIONS**

| Weight          | 145 lbs             |
|-----------------|---------------------|
| Phases          | 3                   |
| kVA             | 1.5                 |
| Connection      | <u>3Ph-DY-NT-SD</u> |
| Primary Voltage | 600                 |



### **OFFICIAL QUOTE**

#### BC1.5J-S/EP



| Primary Max Current        | <u>1.4A</u>                                                                          |
|----------------------------|--------------------------------------------------------------------------------------|
| Primary Markings           | <u>H1-H2-3</u>                                                                       |
| Primary Terminals          | #2-14 AWG