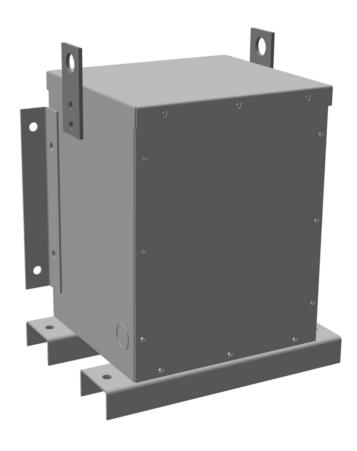

#### **PRODUCT SPECIFICATIONS**

| Weight          | 145 lbs             |
|-----------------|---------------------|
| Phases          | 3                   |
| kVA             | 1.5                 |
| Connection      | <u>3Ph-DY-NT-SD</u> |
| Primary Voltage | 600                 |

#### BC1.5J-S/EP

| Primary Max Current        | <u>1.4A</u>                                                                          |
|----------------------------|--------------------------------------------------------------------------------------|
| Primary Markings           | <u>H1-H2-3</u>                                                                       |
| Primary Terminals          | #2-14 AWG                                                                            |
| Secondary Voltage          | <u>240Y/139</u>                                                                      |
| Secondary Max Current      | 3.6A                                                                                 |
| Secondary Markings         | <u>X0-X1-X2-X3</u>                                                                   |
| Secondary Terminals        | #2-14 AWG                                                                            |
| Primary Taps               | N/A                                                                                  |
| Conductor Material         | <u>Copper</u>                                                                        |
| Temperatue Rise            | 130°C                                                                                |
| Insuation Class            | 200°C                                                                                |
| BIL (Insulation) Level     | <u>10kV</u>                                                                          |
| Efficiency                 | N/A                                                                                  |
| Impedance                  | 1.5 - 3.5%                                                                           |
| Sound (db)                 | 40                                                                                   |
| Enclosure Type             | NEMA 3R Indoor                                                                       |
| Enclosure                  | <u>E3R-3PEP-1</u>                                                                    |
| Finish                     | Polyster Powder Coat – ANSI/ASA 61 Grey                                              |
| Standards & Certifications | CSA Certified File No. LR34493, UL Listed File No. E108255, ISO 9001:2015 Registered |