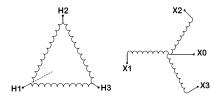

## **SCHEMATIC/DIAGRAM AND DIMENSION PICTURES**

#### BC1.5J-S/EP

| Primary Max Current        | <u>1.4A</u>                                                                          |
|----------------------------|--------------------------------------------------------------------------------------|
| Primary Markings           | <u>H1-H2-3</u>                                                                       |
| Primary Terminals          | #2-14 AWG                                                                            |
| Secondary Voltage          | <u>240Y/139</u>                                                                      |
| Secondary Max Current      | 3.6A                                                                                 |
| Secondary Markings         | <u>X0-X1-X2-X3</u>                                                                   |
| Secondary Terminals        | #2-14 AWG                                                                            |
| Primary Taps               | N/A                                                                                  |
| Conductor Material         | <u>Copper</u>                                                                        |
| Temperatue Rise            | 130°C                                                                                |
| Insuation Class            | 200°C                                                                                |
| BIL (Insulation) Level     | <u>10kV</u>                                                                          |
| Efficiency                 | N/A                                                                                  |
| Impedance                  | 1.5 - 3.5%                                                                           |
| Sound (db)                 | 40                                                                                   |
| Enclosure Type             | NEMA 3R Indoor                                                                       |
| Enclosure                  | <u>E3R-3PEP-1</u>                                                                    |
| Finish                     | Polyster Powder Coat – ANSI/ASA 61 Grey                                              |
| Standards & Certifications | CSA Certified File No. LR34493, UL Listed File No. E108255, ISO 9001:2015 Registered |