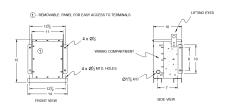

#### BC1.5J-N1/EP





# **BC1.5J-N1/EP**

\$1,567.94 USD

SKU: 8c962c255eef

**Categories:** Encapsulated Isolation Transformer

## **SCHEMATIC/DIAGRAM AND DIMENSION PICTURES**





### **PRODUCT SPECIFICATIONS**

| Weight          | 145 lbs             |
|-----------------|---------------------|
| Phases          | 3                   |
| kVA             | 1.5                 |
| Connection      | <u>3Ph-DY-NT-SD</u> |
| Primary Voltage | 600                 |



## **OFFICIAL QUOTE**

#### BC1.5J-N1/EP



| Primary Max Current        | <u>1.4A</u>                                                                          |
|----------------------------|--------------------------------------------------------------------------------------|
| Primary Markings           | <u>H1-H2-3</u>                                                                       |
| Primary Terminals          | #2-14 AWG