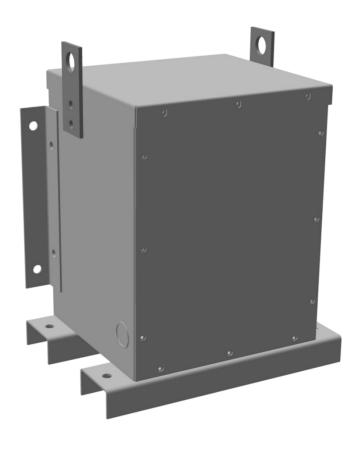

### **PRODUCT SPECIFICATIONS**

| Weight          | 145 lbs             |
|-----------------|---------------------|
| Phases          | 3                   |
| kVA             | 1.5                 |
| Connection      | <u>3Ph-DY-NT-SD</u> |
| Primary Voltage | 600                 |

#### BC1.5J-N1/EP

| Primary Max Current        | <u>1.4A</u>                                                                          |
|----------------------------|--------------------------------------------------------------------------------------|
| Primary Markings           | <u>H1-H2-3</u>                                                                       |
| Primary Terminals          | #2-14 AWG                                                                            |
| Secondary Voltage          | 400Y/231                                                                             |
| Secondary Max Current      | 43.3A                                                                                |
| Secondary Markings         | <u>X0-X1-X2-X3</u>                                                                   |
| Secondary Terminals        | #2-14 AWG                                                                            |
| Primary Taps               | N/A                                                                                  |
| Conductor Material         | <u>Copper</u>                                                                        |
| Temperatue Rise            | 130°C                                                                                |
| Insuation Class            | 200°C                                                                                |
| BIL (Insulation) Level     | 10kV                                                                                 |
| Efficiency                 | N/A                                                                                  |
| Impedance                  | <u>1.5 - 3.5%</u>                                                                    |
| Sound (db)                 | 40                                                                                   |
| Enclosure Type             | NEMA 3R Indoor                                                                       |
| Enclosure                  | E3R-3PEP-1                                                                           |
| Finish                     | Polyster Powder Coat – ANSI/ASA 61 Grey                                              |
| Standards & Certifications | CSA Certified File No. LR34493, UL Listed File No. E108255, ISO 9001:2015 Registered |