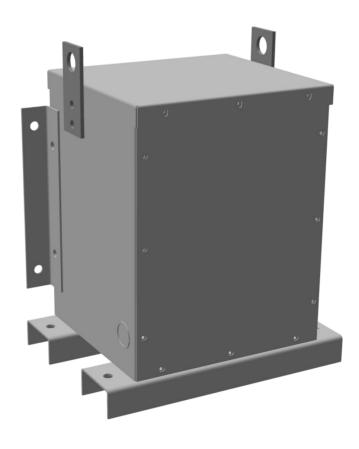

#### **PRODUCT SPECIFICATIONS**

| Weight          | 145 lbs             |
|-----------------|---------------------|
| Phases          | 3                   |
| kVA             | 1.5                 |
| Connection      | <u>3Ph-DY-NT-SD</u> |
| Primary Voltage | 600                 |

#### BC1.5J-N1/EP

| Primary Max Current        | <u>1.4A</u>                                                                          |
|----------------------------|--------------------------------------------------------------------------------------|
| Primary Markings           | <u>H1-H2-3</u>                                                                       |
| Primary Terminals          | #2-14 AWG                                                                            |
| Secondary Voltage          | 400Y/231                                                                             |
| Secondary Max Current      | 43.3A                                                                                |
| Secondary Markings         | <u>X0-X1-X2-X3</u>                                                                   |
| Secondary Terminals        | #2-14 AWG                                                                            |
| Primary Taps               | N/A                                                                                  |
| Conductor Material         | <u>Copper</u>                                                                        |
| Temperatue Rise            | 130°C                                                                                |
| Insuation Class            | 200°C                                                                                |
| BIL (Insulation) Level     | 10kV                                                                                 |
| Efficiency                 | N/A                                                                                  |
| Impedance                  | <u>1.5 - 3.5%</u>                                                                    |
| Sound (db)                 | 40                                                                                   |
| Enclosure Type             | NEMA 3R Indoor                                                                       |
| Enclosure                  | E3R-3PEP-1                                                                           |
| Finish                     | Polyster Powder Coat – ANSI/ASA 61 Grey                                              |
| Standards & Certifications | CSA Certified File No. LR34493, UL Listed File No. E108255, ISO 9001:2015 Registered |