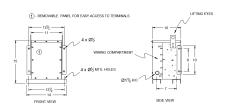

## **SCHEMATIC/DIAGRAM AND DIMENSION PICTURES**

### **PRODUCT SPECIFICATIONS**

| Weight          | 145 lbs             |
|-----------------|---------------------|
| Phases          | 3                   |
| kVA             | 1.5                 |
| Connection      | <u>3Ph-DY-NT-SD</u> |
| Primary Voltage | 600                 |

#### BC1.5J-N1/EP

| Primary Max Current        | 1.4A                                                                                 |
|----------------------------|--------------------------------------------------------------------------------------|
| Primary Markings           | <u>H1-H2-3</u>                                                                       |
| Primary Terminals          | #2-14 AWG                                                                            |
| Secondary Voltage          | <u>400Y/231</u>                                                                      |
| Secondary Max Current      | 43.3A                                                                                |
| Secondary Markings         | <u>X0-X1-X2-X3</u>                                                                   |
| Secondary Terminals        | #2-14 AWG                                                                            |
| Primary Taps               | N/A                                                                                  |
| Conductor Material         | <u>Copper</u>                                                                        |
| Temperatue Rise            | 130°C                                                                                |
| Insuation Class            | 200°C                                                                                |
| BIL (Insulation) Level     | <u>10kV</u>                                                                          |
| Efficiency                 | N/A                                                                                  |
| Impedance                  | <u>1.5 - 3.5%</u>                                                                    |
| Sound (db)                 | 40                                                                                   |
| Enclosure Type             | NEMA 3R Indoor                                                                       |
| Enclosure                  | <u>E3R-3PEP-1</u>                                                                    |
| Finish                     | Polyster Powder Coat – ANSI/ASA 61 Grey                                              |
| Standards & Certifications | CSA Certified File No. LR34493, UL Listed File No. E108255, ISO 9001:2015 Registered |