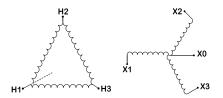

## **SCHEMATIC/DIAGRAM AND DIMENSION PICTURES**

#### BC1.5J-N1/EP

| Primary Max Current        | 1.4A                                                                                 |
|----------------------------|--------------------------------------------------------------------------------------|
| Primary Markings           | <u>H1-H2-3</u>                                                                       |
| Primary Terminals          | #2-14 AWG                                                                            |
| Secondary Voltage          | <u>400Y/231</u>                                                                      |
| Secondary Max Current      | 43.3A                                                                                |
| Secondary Markings         | <u>X0-X1-X2-X3</u>                                                                   |
| Secondary Terminals        | #2-14 AWG                                                                            |
| Primary Taps               | N/A                                                                                  |
| Conductor Material         | <u>Copper</u>                                                                        |
| Temperatue Rise            | 130°C                                                                                |
| Insuation Class            | 200°C                                                                                |
| BIL (Insulation) Level     | <u>10kV</u>                                                                          |
| Efficiency                 | N/A                                                                                  |
| Impedance                  | <u>1.5 - 3.5%</u>                                                                    |
| Sound (db)                 | 40                                                                                   |
| Enclosure Type             | NEMA 3R Indoor                                                                       |
| Enclosure                  | <u>E3R-3PEP-1</u>                                                                    |
| Finish                     | Polyster Powder Coat – ANSI/ASA 61 Grey                                              |
| Standards & Certifications | CSA Certified File No. LR34493, UL Listed File No. E108255, ISO 9001:2015 Registered |