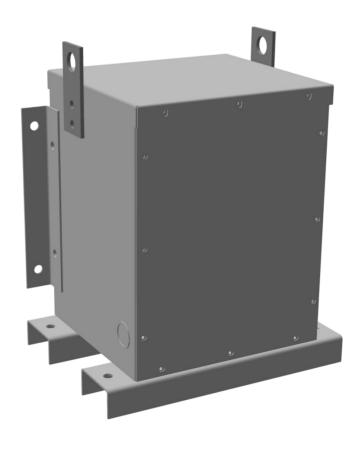

### **PRODUCT SPECIFICATIONS**

| Weight          | 145 lbs             |
|-----------------|---------------------|
| Phases          | 3                   |
| kVA             | 1.5                 |
| Connection      | <u>3Ph-DY-NT-SD</u> |
| Primary Voltage | 600                 |

#### BC1.5J-N1/EP

| Primary Max Current        | 1.4A                                                                                 |
|----------------------------|--------------------------------------------------------------------------------------|
| Primary Markings           | <u>H1-H2-3</u>                                                                       |
| Primary Terminals          | #2-14 AWG                                                                            |
| Secondary Voltage          | <u>400Y/231</u>                                                                      |
| Secondary Max Current      | 43.3A                                                                                |
| Secondary Markings         | <u>X0-X1-X2-X3</u>                                                                   |
| Secondary Terminals        | #2-14 AWG                                                                            |
| Primary Taps               | N/A                                                                                  |
| Conductor Material         | <u>Copper</u>                                                                        |
| Temperatue Rise            | 130°C                                                                                |
| Insuation Class            | 200°C                                                                                |
| BIL (Insulation) Level     | <u>10kV</u>                                                                          |
| Efficiency                 | N/A                                                                                  |
| Impedance                  | <u>1.5 - 3.5%</u>                                                                    |
| Sound (db)                 | 40                                                                                   |
| Enclosure Type             | NEMA 3R Indoor                                                                       |
| Enclosure                  | <u>E3R-3PEP-1</u>                                                                    |
| Finish                     | Polyster Powder Coat – ANSI/ASA 61 Grey                                              |
| Standards & Certifications | CSA Certified File No. LR34493, UL Listed File No. E108255, ISO 9001:2015 Registered |