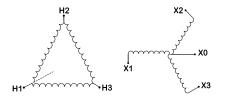

#### BC1.5J-N1/EP

| Primary Max Current        | <u>1.4A</u>                                                                          |
|----------------------------|--------------------------------------------------------------------------------------|
| Primary Markings           | <u>H1-H2-3</u>                                                                       |
| Primary Terminals          | #2-14 AWG                                                                            |
| Secondary Voltage          | 400Y/231                                                                             |
| Secondary Max Current      | 43.3A                                                                                |
| Secondary Markings         | <u>X0-X1-X2-X3</u>                                                                   |
| Secondary Terminals        | #2-14 AWG                                                                            |
| Primary Taps               | N/A                                                                                  |
| Conductor Material         | <u>Copper</u>                                                                        |
| Temperatue Rise            | 130°C                                                                                |
| Insuation Class            | 200°C                                                                                |
| BIL (Insulation) Level     | 10kV                                                                                 |
| Efficiency                 | N/A                                                                                  |
| Impedance                  | <u>1.5 - 3.5%</u>                                                                    |
| Sound (db)                 | 40                                                                                   |
| Enclosure Type             | NEMA 3R Indoor                                                                       |
| Enclosure                  | E3R-3PEP-1                                                                           |
| Finish                     | Polyster Powder Coat – ANSI/ASA 61 Grey                                              |
| Standards & Certifications | CSA Certified File No. LR34493, UL Listed File No. E108255, ISO 9001:2015 Registered |