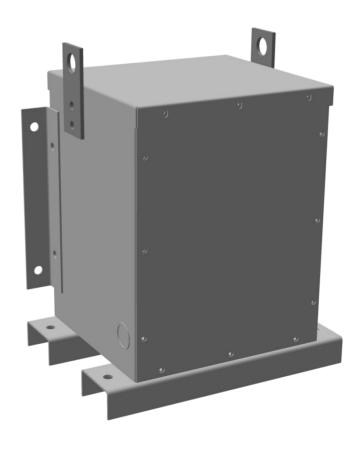

## **SCHEMATIC/DIAGRAM AND DIMENSION PICTURES**

#### **PRODUCT SPECIFICATIONS**

| Weight          | 145 lbs             |
|-----------------|---------------------|
| Phases          | 3                   |
| kVA             | 1.5                 |
| Connection      | <u>3Ph-DY-NT-SD</u> |
| Primary Voltage | 600                 |

#### BC1.5J-N1/EP

| Primary Max Current        | <u>1.4A</u>                                                                          |
|----------------------------|--------------------------------------------------------------------------------------|
| Primary Markings           | <u>H1-H2-3</u>                                                                       |
| Primary Terminals          | #2-14 AWG                                                                            |
| Secondary Voltage          | 400Y/231                                                                             |
| Secondary Max Current      | 43.3A                                                                                |
| Secondary Markings         | <u>X0-X1-X2-X3</u>                                                                   |
| Secondary Terminals        | #2-14 AWG                                                                            |
| Primary Taps               | N/A                                                                                  |
| Conductor Material         | <u>Copper</u>                                                                        |
| Temperatue Rise            | 130°C                                                                                |
| Insuation Class            | 200°C                                                                                |
| BIL (Insulation) Level     | 10kV                                                                                 |
| Efficiency                 | N/A                                                                                  |
| Impedance                  | <u>1.5 - 3.5%</u>                                                                    |
| Sound (db)                 | 40                                                                                   |
| Enclosure Type             | NEMA 3R Indoor                                                                       |
| Enclosure                  | E3R-3PEP-1                                                                           |
| Finish                     | Polyster Powder Coat – ANSI/ASA 61 Grey                                              |
| Standards & Certifications | CSA Certified File No. LR34493, UL Listed File No. E108255, ISO 9001:2015 Registered |