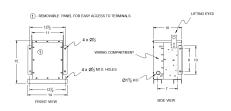

## **SCHEMATIC/DIAGRAM AND DIMENSION PICTURES**

#### **PRODUCT SPECIFICATIONS**

| Weight          | 145 lbs             |
|-----------------|---------------------|
| Phases          | 3                   |
| kVA             | 1.5                 |
| Connection      | <u>3Ph-DY-NT-SD</u> |
| Primary Voltage | 600                 |

#### BC1.5J-N1/EP

| Primary Max Current        | <u>1.4A</u>                                                                          |
|----------------------------|--------------------------------------------------------------------------------------|
| Primary Markings           | <u>H1-H2-3</u>                                                                       |
| Primary Terminals          | #2-14 AWG                                                                            |
| Secondary Voltage          | 400Y/231                                                                             |
| Secondary Max Current      | 43.3A                                                                                |
| Secondary Markings         | <u>X0-X1-X2-X3</u>                                                                   |
| Secondary Terminals        | #2-14 AWG                                                                            |
| Primary Taps               | N/A                                                                                  |
| Conductor Material         | <u>Copper</u>                                                                        |
| Temperatue Rise            | 130°C                                                                                |
| Insuation Class            | 200°C                                                                                |
| BIL (Insulation) Level     | 10kV                                                                                 |
| Efficiency                 | N/A                                                                                  |
| Impedance                  | <u>1.5 - 3.5%</u>                                                                    |
| Sound (db)                 | 40                                                                                   |
| Enclosure Type             | NEMA 3R Indoor                                                                       |
| Enclosure                  | E3R-3PEP-1                                                                           |
| Finish                     | Polyster Powder Coat – ANSI/ASA 61 Grey                                              |
| Standards & Certifications | CSA Certified File No. LR34493, UL Listed File No. E108255, ISO 9001:2015 Registered |