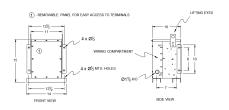

#### BC1.5J-N1/EP





# **BC1.5J-N1/EP**

\$2,129.00 CAD

SKU: 8c962c255eef

**Categories:** Encapsulated Isolation Transformer

## **SCHEMATIC/DIAGRAM AND DIMENSION PICTURES**





### **PRODUCT SPECIFICATIONS**

| Weight          | 145 lbs             |
|-----------------|---------------------|
| Phases          | 3                   |
| kVA             | 1.5                 |
| Connection      | <u>3Ph-DY-NT-SD</u> |
| Primary Voltage | 600                 |



## **OFFICIAL QUOTE**

#### BC1.5J-N1/EP



| Primary Max Current        | <u>1.4A</u>                                                                          |
|----------------------------|--------------------------------------------------------------------------------------|
| Primary Markings           | <u>H1-H2-3</u>                                                                       |
| Primary Terminals          | #2-14 AWG