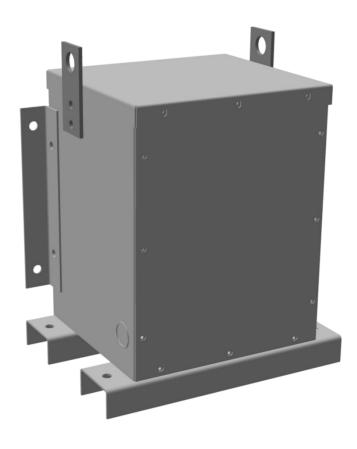

### **PRODUCT SPECIFICATIONS**

| Weight          | 145 lbs             |
|-----------------|---------------------|
| Phases          | 3                   |
| kVA             | 1.5                 |
| Connection      | <u>3Ph-DY-NT-SD</u> |
| Primary Voltage | 600                 |

#### BC1.5J-N1/EP

| Primary Max Current        | <u>1.4A</u>                                                                          |
|----------------------------|--------------------------------------------------------------------------------------|
| Primary Markings           | <u>H1-H2-3</u>                                                                       |
| Primary Terminals          | #2-14 AWG                                                                            |
| Secondary Voltage          | 400Y/231                                                                             |
| Secondary Max Current      | 43.3A                                                                                |
| Secondary Markings         | <u>X0-X1-X2-X3</u>                                                                   |
| Secondary Terminals        | #2-14 AWG                                                                            |
| Primary Taps               | N/A                                                                                  |
| Conductor Material         | <u>Copper</u>                                                                        |
| Temperatue Rise            | 130°C                                                                                |
| Insuation Class            | 200°C                                                                                |
| BIL (Insulation) Level     | 10kV                                                                                 |
| Efficiency                 | N/A                                                                                  |
| Impedance                  | <u>1.5 - 3.5%</u>                                                                    |
| Sound (db)                 | 40                                                                                   |
| Enclosure Type             | NEMA 3R Indoor                                                                       |
| Enclosure                  | E3R-3PEP-1                                                                           |
| Finish                     | Polyster Powder Coat – ANSI/ASA 61 Grey                                              |
| Standards & Certifications | CSA Certified File No. LR34493, UL Listed File No. E108255, ISO 9001:2015 Registered |