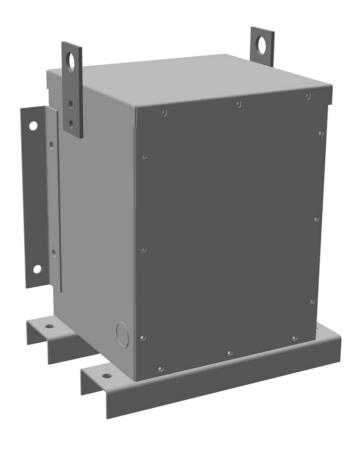

#### **PRODUCT SPECIFICATIONS**

| Weight          | 145 lbs             |
|-----------------|---------------------|
| Phases          | <u>3</u>            |
| kVA             | <u>1.5</u>          |
| Connection      | <u>3Ph-DY-NT-SD</u> |
| Primary Voltage | <u>600</u>          |

#### BC1.5J-N1/EP

| Primary Max Current        | <u>1.4A</u>                                                                          |
|----------------------------|--------------------------------------------------------------------------------------|
| Primary Markings           | <u>H1-H2-3</u>                                                                       |
| Primary Terminals          | #2-14 AWG                                                                            |
| Secondary Voltage          | 400Y/231                                                                             |
| Secondary Max Current      | 43.3A                                                                                |
| Secondary Markings         | <u>X0-X1-X2-X3</u>                                                                   |
| Secondary Terminals        | #2-14 AWG                                                                            |
| Primary Taps               | N/A                                                                                  |
| Conductor Material         | <u>Copper</u>                                                                        |
| Temperatue Rise            | 130°C                                                                                |
| Insuation Class            | 200°C                                                                                |
| BIL (Insulation) Level     | 10kV                                                                                 |
| Efficiency                 | N/A                                                                                  |
| Impedance                  | <u>1.5 - 3.5%</u>                                                                    |
| Sound (db)                 | 40                                                                                   |
| Enclosure Type             | NEMA 3R Indoor                                                                       |
| Enclosure                  | E3R-3PEP-1                                                                           |
| Finish                     | Polyster Powder Coat – ANSI/ASA 61 Grey                                              |
| Standards & Certifications | CSA Certified File No. LR34493, UL Listed File No. E108255, ISO 9001:2015 Registered |