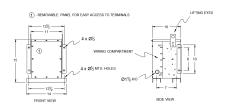

BC1.5J-N1/EP





# **BC1.5J-N1/EP**

\$2,129.00 CAD

SKU: 8c962c255eef

**Categories:** Encapsulated Isolation Transformer

## **SCHEMATIC/DIAGRAM AND DIMENSION PICTURES**





#### **PRODUCT SPECIFICATIONS**

| Weight          | 145 lbs             |
|-----------------|---------------------|
| Phases          | <u>3</u>            |
| kVA             | <u>1.5</u>          |
| Connection      | <u>3Ph-DY-NT-SD</u> |
| Primary Voltage | <u>600</u>          |



### **OFFICIAL QUOTE**

#### BC1.5J-N1/EP



| Primary Max Current        | <u>1.4A</u>                                                                          |
|----------------------------|--------------------------------------------------------------------------------------|
| Primary Markings           | <u>H1-H2-3</u>                                                                       |
| Primary Terminals          | #2-14 AWG