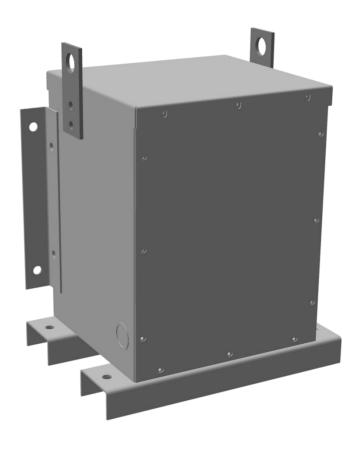

# **BC1.5J-N1/EP**

\$2,129.00 CAD

SKU: 8c962c255eef

**Categories:** Encapsulated Isolation Transformer

#### **PRODUCT SPECIFICATIONS**

| Weight          | 145 lbs             |
|-----------------|---------------------|
| Phases          | 3                   |
| kVA             | 1.5                 |
| Connection      | <u>3Ph-DY-NT-SD</u> |
| Primary Voltage | 600                 |

#### BC1.5J-N1/EP

| Primary Max Current        | <u>1.4A</u>                                                                          |
|----------------------------|--------------------------------------------------------------------------------------|
| Primary Markings           | <u>H1-H2-3</u>                                                                       |
| Primary Terminals          | #2-14 AWG                                                                            |
| Secondary Voltage          | 400Y/231                                                                             |
| Secondary Max Current      | 43.3A                                                                                |
| Secondary Markings         | <u>X0-X1-X2-X3</u>                                                                   |
| Secondary Terminals        | #2-14 AWG                                                                            |
| Primary Taps               | N/A                                                                                  |
| Conductor Material         | <u>Copper</u>                                                                        |
| Temperatue Rise            | 130°C                                                                                |
| Insuation Class            | 200°C                                                                                |
| BIL (Insulation) Level     | 10kV                                                                                 |
| Efficiency                 | N/A                                                                                  |
| Impedance                  | <u>1.5 - 3.5%</u>                                                                    |
| Sound (db)                 | 40                                                                                   |
| Enclosure Type             | NEMA 3R Indoor                                                                       |
| Enclosure                  | E3R-3PEP-1                                                                           |
| Finish                     | Polyster Powder Coat – ANSI/ASA 61 Grey                                              |
| Standards & Certifications | CSA Certified File No. LR34493, UL Listed File No. E108255, ISO 9001:2015 Registered |