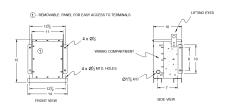

## **SCHEMATIC/DIAGRAM AND DIMENSION PICTURES**

#### **PRODUCT SPECIFICATIONS**

| Weight          | 145 lbs             |
|-----------------|---------------------|
| Phases          | 3                   |
| kVA             | 1.5                 |
| Connection      | <u>3Ph-DY-NT-SD</u> |
| Primary Voltage | 600                 |

#### BC1.5J-N1/EP

| Primary Max Current        | <u>1.4A</u>                                                                          |
|----------------------------|--------------------------------------------------------------------------------------|
| Primary Markings           | <u>H1-H2-3</u>                                                                       |
| Primary Terminals          | #2-14 AWG                                                                            |
| Secondary Voltage          | 400Y/231                                                                             |
| Secondary Max Current      | 43.3A                                                                                |
| Secondary Markings         | <u>X0-X1-X2-X3</u>                                                                   |
| Secondary Terminals        | #2-14 AWG                                                                            |
| Primary Taps               | N/A                                                                                  |
| Conductor Material         | <u>Copper</u>                                                                        |
| Temperatue Rise            | 130°C                                                                                |
| Insuation Class            | 200°C                                                                                |
| BIL (Insulation) Level     | 10kV                                                                                 |
| Efficiency                 | N/A                                                                                  |
| Impedance                  | <u>1.5 - 3.5%</u>                                                                    |
| Sound (db)                 | 40                                                                                   |
| Enclosure Type             | NEMA 3R Indoor                                                                       |
| Enclosure                  | E3R-3PEP-1                                                                           |
| Finish                     | Polyster Powder Coat – ANSI/ASA 61 Grey                                              |
| Standards & Certifications | CSA Certified File No. LR34493, UL Listed File No. E108255, ISO 9001:2015 Registered |