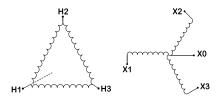

## **SCHEMATIC/DIAGRAM AND DIMENSION PICTURES**

#### BC1.5J-N1/EP

| Primary Max Current        | <u>1.4A</u>                                                                          |
|----------------------------|--------------------------------------------------------------------------------------|
| Primary Markings           | <u>H1-H2-3</u>                                                                       |
| Primary Terminals          | #2-14 AWG                                                                            |
| Secondary Voltage          | 400Y/231                                                                             |
| Secondary Max Current      | 43.3A                                                                                |
| Secondary Markings         | <u>X0-X1-X2-X3</u>                                                                   |
| Secondary Terminals        | #2-14 AWG                                                                            |
| Primary Taps               | N/A                                                                                  |
| Conductor Material         | <u>Copper</u>                                                                        |
| Temperatue Rise            | 130°C                                                                                |
| Insuation Class            | 200°C                                                                                |
| BIL (Insulation) Level     | 10kV                                                                                 |
| Efficiency                 | N/A                                                                                  |
| Impedance                  | <u>1.5 - 3.5%</u>                                                                    |
| Sound (db)                 | 40                                                                                   |
| Enclosure Type             | NEMA 3R Indoor                                                                       |
| Enclosure                  | E3R-3PEP-1                                                                           |
| Finish                     | Polyster Powder Coat – ANSI/ASA 61 Grey                                              |
| Standards & Certifications | CSA Certified File No. LR34493, UL Listed File No. E108255, ISO 9001:2015 Registered |