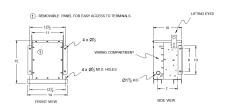

#### BC1.5J-N1/EP





# **BC1.5J-N1/EP**

\$2,129.00 CAD

SKU: 8c962c255eef

**Categories:** Encapsulated Isolation Transformer

## **SCHEMATIC/DIAGRAM AND DIMENSION PICTURES**





### **PRODUCT SPECIFICATIONS**

| Weight          | 145 lbs             |
|-----------------|---------------------|
| Phases          | <u>3</u>            |
| kVA             | <u>1.5</u>          |
| Connection      | <u>3Ph-DY-NT-SD</u> |
| Primary Voltage | <u>600</u>          |



## **OFFICIAL QUOTE**

#### BC1.5J-N1/EP



| Primary Max Current        | <u>1.4A</u>                                                                          |
|----------------------------|--------------------------------------------------------------------------------------|
| Primary Markings           | <u>H1-H2-3</u>                                                                       |
| Primary Terminals          | #2-14 AWG