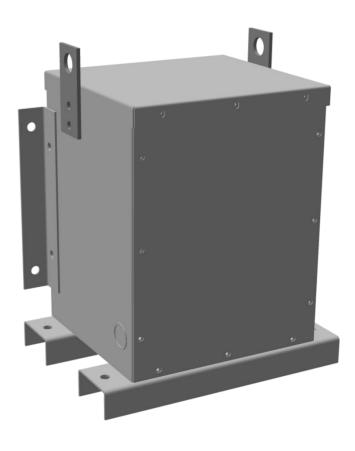

#### **PRODUCT SPECIFICATIONS**

| Weight          | 145 lbs             |
|-----------------|---------------------|
| Phases          | 3                   |
| kVA             | 1.5                 |
| Connection      | <u>3Ph-DY-NT-SD</u> |
| Primary Voltage | 600                 |

#### BC1.5J-M/EP

| Primary Max Current        | <u>1.4A</u>                                                                          |
|----------------------------|--------------------------------------------------------------------------------------|
| Primary Markings           | <u>H1-H2-3</u>                                                                       |
| Primary Terminals          | #2-14 AWG                                                                            |
| Secondary Voltage          | <u>208Y/120</u>                                                                      |
| Secondary Max Current      | 4.2A                                                                                 |
| Secondary Markings         | <u>X0-X1-X2-X3</u>                                                                   |
| Secondary Terminals        | #2-14 AWG                                                                            |
| Primary Taps               | N/A                                                                                  |
| Conductor Material         | <u>Copper</u>                                                                        |
| Temperatue Rise            | 130°C                                                                                |
| Insuation Class            | 200°C                                                                                |
| BIL (Insulation) Level     | <u>10kV</u>                                                                          |
| Efficiency                 | N/A                                                                                  |
| Impedance                  | 1.5 - 3.5%                                                                           |
| Sound (db)                 | 40                                                                                   |
| Enclosure Type             | NEMA 3R Indoor                                                                       |
| Enclosure                  | <u>E3R-3PEP-1</u>                                                                    |
| Finish                     | Polyster Powder Coat – ANSI/ASA 61 Grey                                              |
| Standards & Certifications | CSA Certified File No. LR34493, UL Listed File No. E108255, ISO 9001:2015 Registered |