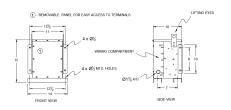

## **SCHEMATIC/DIAGRAM AND DIMENSION PICTURES**

#### **PRODUCT SPECIFICATIONS**

| Weight          | 145 lbs             |
|-----------------|---------------------|
| Phases          | 3                   |
| kVA             | 1.5                 |
| Connection      | <u>3Ph-DY-NT-SD</u> |
| Primary Voltage | 600                 |

#### BC1.5J-M/EP

| Primary Max Current        | <u>1.4A</u>                                                                          |
|----------------------------|--------------------------------------------------------------------------------------|
| Primary Markings           | <u>H1-H2-3</u>                                                                       |
| Primary Terminals          | #2-14 AWG                                                                            |
| Secondary Voltage          | <u>208Y/120</u>                                                                      |
| Secondary Max Current      | 4.2A                                                                                 |
| Secondary Markings         | <u>X0-X1-X2-X3</u>                                                                   |
| Secondary Terminals        | #2-14 AWG                                                                            |
| Primary Taps               | N/A                                                                                  |
| Conductor Material         | <u>Copper</u>                                                                        |
| Temperatue Rise            | 130°C                                                                                |
| Insuation Class            | 200°C                                                                                |
| BIL (Insulation) Level     | <u>10kV</u>                                                                          |
| Efficiency                 | N/A                                                                                  |
| Impedance                  | 1.5 - 3.5%                                                                           |
| Sound (db)                 | 40                                                                                   |
| Enclosure Type             | NEMA 3R Indoor                                                                       |
| Enclosure                  | <u>E3R-3PEP-1</u>                                                                    |
| Finish                     | Polyster Powder Coat – ANSI/ASA 61 Grey                                              |
| Standards & Certifications | CSA Certified File No. LR34493, UL Listed File No. E108255, ISO 9001:2015 Registered |