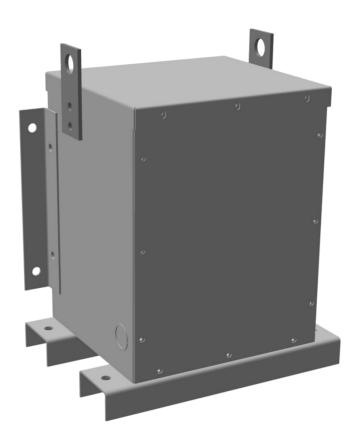

#### **PRODUCT SPECIFICATIONS**

| Weight          | 145 lbs             |
|-----------------|---------------------|
| Phases          | 3                   |
| kVA             | 1.5                 |
| Connection      | <u>3Ph-DY-NT-SD</u> |
| Primary Voltage | 600                 |

#### BC1.5J-M/EP

| Primary Max Current        | <u>1.4A</u>                                                                          |
|----------------------------|--------------------------------------------------------------------------------------|
| Primary Markings           | <u>H1-H2-3</u>                                                                       |
| Primary Terminals          | #2-14 AWG                                                                            |
| Secondary Voltage          | <u>208Y/120</u>                                                                      |
| Secondary Max Current      | 4.2A                                                                                 |
| Secondary Markings         | <u>X0-X1-X2-X3</u>                                                                   |
| Secondary Terminals        | #2-14 AWG                                                                            |
| Primary Taps               | N/A                                                                                  |
| Conductor Material         | <u>Copper</u>                                                                        |
| Temperatue Rise            | 130°C                                                                                |
| Insuation Class            | 200°C                                                                                |
| BIL (Insulation) Level     | <u>10kV</u>                                                                          |
| Efficiency                 | N/A                                                                                  |
| Impedance                  | 1.5 - 3.5%                                                                           |
| Sound (db)                 | 40                                                                                   |
| Enclosure Type             | NEMA 3R Indoor                                                                       |
| Enclosure                  | <u>E3R-3PEP-1</u>                                                                    |
| Finish                     | Polyster Powder Coat – ANSI/ASA 61 Grey                                              |
| Standards & Certifications | CSA Certified File No. LR34493, UL Listed File No. E108255, ISO 9001:2015 Registered |