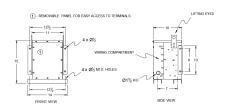

## **SCHEMATIC/DIAGRAM AND DIMENSION PICTURES**

#### **PRODUCT SPECIFICATIONS**

| Weight          | 145 lbs             |
|-----------------|---------------------|
| Phases          | 3                   |
| kVA             | 1.5                 |
| Connection      | <u>3Ph-DY-NT-SD</u> |
| Primary Voltage | 600                 |

#### BC1.5J-M/EP

| Primary Max Current        | <u>1.4A</u>                                                                          |
|----------------------------|--------------------------------------------------------------------------------------|
| Primary Markings           | <u>H1-H2-3</u>                                                                       |
| Primary Terminals          | #2-14 AWG                                                                            |
| Secondary Voltage          | <u>208Y/120</u>                                                                      |
| Secondary Max Current      | 4.2A                                                                                 |
| Secondary Markings         | <u>X0-X1-X2-X3</u>                                                                   |
| Secondary Terminals        | #2-14 AWG                                                                            |
| Primary Taps               | N/A                                                                                  |
| Conductor Material         | <u>Copper</u>                                                                        |
| Temperatue Rise            | 130°C                                                                                |
| Insuation Class            | 200°C                                                                                |
| BIL (Insulation) Level     | <u>10kV</u>                                                                          |
| Efficiency                 | N/A                                                                                  |
| Impedance                  | 1.5 - 3.5%                                                                           |
| Sound (db)                 | 40                                                                                   |
| Enclosure Type             | NEMA 3R Indoor                                                                       |
| Enclosure                  | <u>E3R-3PEP-1</u>                                                                    |
| Finish                     | Polyster Powder Coat – ANSI/ASA 61 Grey                                              |
| Standards & Certifications | CSA Certified File No. LR34493, UL Listed File No. E108255, ISO 9001:2015 Registered |