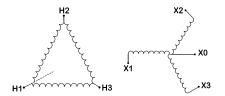

## **SCHEMATIC/DIAGRAM AND DIMENSION PICTURES**

#### BC1.5J-M/EP

| Primary Max Current        | <u>1.4A</u>                                                                          |
|----------------------------|--------------------------------------------------------------------------------------|
| Primary Markings           | <u>H1-H2-3</u>                                                                       |
| Primary Terminals          | #2-14 AWG                                                                            |
| Secondary Voltage          | <u>208Y/120</u>                                                                      |
| Secondary Max Current      | 4.2A                                                                                 |
| Secondary Markings         | <u>X0-X1-X2-X3</u>                                                                   |
| Secondary Terminals        | #2-14 AWG                                                                            |
| Primary Taps               | N/A                                                                                  |
| Conductor Material         | <u>Copper</u>                                                                        |
| Temperatue Rise            | 130°C                                                                                |
| Insuation Class            | 200°C                                                                                |
| BIL (Insulation) Level     | <u>10kV</u>                                                                          |
| Efficiency                 | N/A                                                                                  |
| Impedance                  | 1.5 - 3.5%                                                                           |
| Sound (db)                 | 40                                                                                   |
| Enclosure Type             | NEMA 3R Indoor                                                                       |
| Enclosure                  | <u>E3R-3PEP-1</u>                                                                    |
| Finish                     | Polyster Powder Coat – ANSI/ASA 61 Grey                                              |
| Standards & Certifications | CSA Certified File No. LR34493, UL Listed File No. E108255, ISO 9001:2015 Registered |