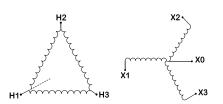

## SCHEMATIC/DIAGRAM AND DIMENSION PICTURES

| Primary Max Current        | <u>1.4A</u>                                                                             |
|----------------------------|-----------------------------------------------------------------------------------------|
| Primary Markings           | <u>H1-H2-3</u>                                                                          |
| Primary Terminals          | <u>#2-14 AWG</u>                                                                        |
| Secondary Voltage          | <u>208Y/120</u>                                                                         |
| Secondary Max Current      | <u>4.2A</u>                                                                             |
| Secondary Markings         | <u>X0-X1-X2-X3</u>                                                                      |
| Secondary Terminals        | <u>#2-14 AWG</u>                                                                        |
| Primary Taps               | <u>N/A</u>                                                                              |
| Conductor Material         | <u>Copper</u>                                                                           |
| Temperatue Rise            | <u>130°C</u>                                                                            |
| Insuation Class            | <u>200°C</u>                                                                            |
| BIL (Insulation) Level     | <u>10kV</u>                                                                             |
| Efficiency                 | N/A                                                                                     |
| Impedance                  | <u>1.5 – 3.5%</u>                                                                       |
| Sound (db)                 | <u>40</u>                                                                               |
| Enclosure Type             | NEMA 3R Indoor                                                                          |
| Enclosure                  | E3R-3PEP-1                                                                              |
| Finish                     | Polyster Powder Coat – ANSI/ASA 61 Grey                                                 |
| Standards & Certifications | CSA Certified File No. LR34493, UL Listed File No. E108255, ISO 9001:2015<br>Registered |