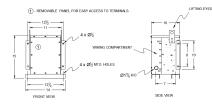

## SCHEMATIC/DIAGRAM AND DIMENSION PICTURES

## **PRODUCT SPECIFICATIONS**

| Weight          | 145 lbs             |
|-----------------|---------------------|
| Phases          | <u>3</u>            |
| kVA             | <u>1.5</u>          |
| Connection      | <u>3Ph-DY-NT-SD</u> |
| Primary Voltage | <u>600</u>          |