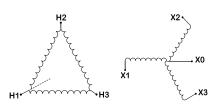

## SCHEMATIC/DIAGRAM AND DIMENSION PICTURES

## **PRODUCT SPECIFICATIONS**

| Weight          | 145 lbs             |
|-----------------|---------------------|
| Phases          | <u>3</u>            |
| kVA             | <u>1.5</u>          |
| Connection      | <u>3Ph-DY-NT-SD</u> |
| Primary Voltage | <u>600</u>          |

| Primary Max Current        | <u>1.4A</u>                                                                             |
|----------------------------|-----------------------------------------------------------------------------------------|
| Primary Markings           | <u>H1-H2-3</u>                                                                          |
| Primary Terminals          | <u>#2-14 AWG</u>                                                                        |
| Secondary Voltage          | <u>208Y/120</u>                                                                         |
| Secondary Max Current      | <u>4.2A</u>                                                                             |
| Secondary Markings         | <u>X0-X1-X2-X3</u>                                                                      |
| Secondary Terminals        | <u>#2-14 AWG</u>                                                                        |
| Primary Taps               | <u>N/A</u>                                                                              |
| Conductor Material         | <u>Copper</u>                                                                           |
| Temperatue Rise            | <u>130°C</u>                                                                            |
| Insuation Class            | <u>200°C</u>                                                                            |
| BIL (Insulation) Level     | <u>10kV</u>                                                                             |
| Efficiency                 | N/A                                                                                     |
| Impedance                  | <u>1.5 – 3.5%</u>                                                                       |
| Sound (db)                 | <u>40</u>                                                                               |
| Enclosure Type             | NEMA 3R Indoor                                                                          |
| Enclosure                  | E3R-3PEP-1                                                                              |
| Finish                     | Polyster Powder Coat – ANSI/ASA 61 Grey                                                 |
| Standards & Certifications | CSA Certified File No. LR34493, UL Listed File No. E108255, ISO 9001:2015<br>Registered |