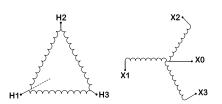

## SCHEMATIC/DIAGRAM AND DIMENSION PICTURES

| Primary Max Current        | <u>1.4A</u>                                                                             |
|----------------------------|-----------------------------------------------------------------------------------------|
| Primary Markings           | <u>H1-H2-3</u>                                                                          |
| Primary Terminals          | <u>#2-14 AWG</u>                                                                        |
| Secondary Voltage          | <u>208Y/120</u>                                                                         |
| Secondary Max Current      | <u>4.2A</u>                                                                             |
| Secondary Markings         | <u>X0-X1-X2-X3</u>                                                                      |
| Secondary Terminals        | <u>#2-14 AWG</u>                                                                        |
| Primary Taps               | <u>N/A</u>                                                                              |
| Conductor Material         | <u>Copper</u>                                                                           |
| Temperatue Rise            | <u>130°C</u>                                                                            |
| Insuation Class            | <u>200°C</u>                                                                            |
| BIL (Insulation) Level     | <u>10kV</u>                                                                             |
| Efficiency                 | N/A                                                                                     |
| Impedance                  | <u>1.5 – 3.5%</u>                                                                       |
| Sound (db)                 | <u>40</u>                                                                               |
| Enclosure Type             | NEMA 3R Indoor                                                                          |
| Enclosure                  | E3R-3PEP-1                                                                              |
| Finish                     | Polyster Powder Coat – ANSI/ASA 61 Grey                                                 |
| Standards & Certifications | CSA Certified File No. LR34493, UL Listed File No. E108255, ISO 9001:2015<br>Registered |