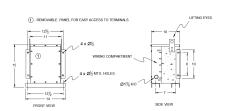

## **SCHEMATIC/DIAGRAM AND DIMENSION PICTURES**

#### **PRODUCT SPECIFICATIONS**

| Weight          | 145 lbs             |
|-----------------|---------------------|
| Phases          | 3                   |
| kVA             | 1.5                 |
| Connection      | <u>3Ph-DY-NT-SD</u> |
| Primary Voltage | 600                 |

#### BC1.5J-M/EP

| Primary Max Current        | <u>1.4A</u>                                                                          |
|----------------------------|--------------------------------------------------------------------------------------|
| Primary Markings           | <u>H1-H2-3</u>                                                                       |
| Primary Terminals          | #2-14 AWG                                                                            |
| Secondary Voltage          | <u>208Y/120</u>                                                                      |
| Secondary Max Current      | 4.2A                                                                                 |
| Secondary Markings         | <u>X0-X1-X2-X3</u>                                                                   |
| Secondary Terminals        | #2-14 AWG                                                                            |
| Primary Taps               | N/A                                                                                  |
| Conductor Material         | <u>Copper</u>                                                                        |
| Temperatue Rise            | 130°C                                                                                |
| Insuation Class            | 200°C                                                                                |
| BIL (Insulation) Level     | <u>10kV</u>                                                                          |
| Efficiency                 | N/A                                                                                  |
| Impedance                  | 1.5 - 3.5%                                                                           |
| Sound (db)                 | 40                                                                                   |
| Enclosure Type             | NEMA 3R Indoor                                                                       |
| Enclosure                  | <u>E3R-3PEP-1</u>                                                                    |
| Finish                     | Polyster Powder Coat – ANSI/ASA 61 Grey                                              |
| Standards & Certifications | CSA Certified File No. LR34493, UL Listed File No. E108255, ISO 9001:2015 Registered |