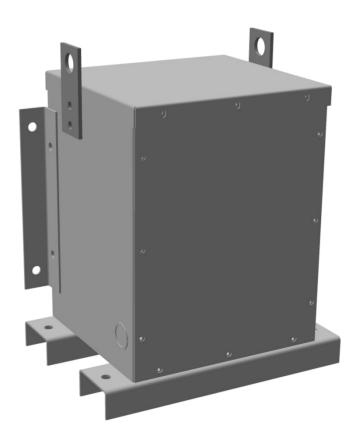

#### **PRODUCT SPECIFICATIONS**

| Weight          | 145 lbs             |
|-----------------|---------------------|
| Phases          | 3                   |
| kVA             | 1.5                 |
| Connection      | <u>3Ph-DY-NT-SD</u> |
| Primary Voltage | 600                 |

#### BC1.5J-M/EP

| Primary Max Current        | <u>1.4A</u>                                                                          |
|----------------------------|--------------------------------------------------------------------------------------|
| Primary Markings           | <u>H1-H2-3</u>                                                                       |
| Primary Terminals          | #2-14 AWG                                                                            |
| Secondary Voltage          | <u>208Y/120</u>                                                                      |
| Secondary Max Current      | 4.2A                                                                                 |
| Secondary Markings         | <u>X0-X1-X2-X3</u>                                                                   |
| Secondary Terminals        | #2-14 AWG                                                                            |
| Primary Taps               | N/A                                                                                  |
| Conductor Material         | <u>Copper</u>                                                                        |
| Temperatue Rise            | 130°C                                                                                |
| Insuation Class            | 200°C                                                                                |
| BIL (Insulation) Level     | <u>10kV</u>                                                                          |
| Efficiency                 | N/A                                                                                  |
| Impedance                  | 1.5 - 3.5%                                                                           |
| Sound (db)                 | 40                                                                                   |
| Enclosure Type             | NEMA 3R Indoor                                                                       |
| Enclosure                  | <u>E3R-3PEP-1</u>                                                                    |
| Finish                     | Polyster Powder Coat – ANSI/ASA 61 Grey                                              |
| Standards & Certifications | CSA Certified File No. LR34493, UL Listed File No. E108255, ISO 9001:2015 Registered |