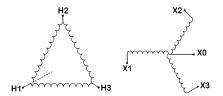

## **SCHEMATIC/DIAGRAM AND DIMENSION PICTURES**

#### BC1.5J-M/EP

| Primary Max Current        | <u>1.4A</u>                                                                          |
|----------------------------|--------------------------------------------------------------------------------------|
| Primary Markings           | <u>H1-H2-3</u>                                                                       |
| Primary Terminals          | #2-14 AWG                                                                            |
| Secondary Voltage          | <u>208Y/120</u>                                                                      |
| Secondary Max Current      | 4.2A                                                                                 |
| Secondary Markings         | <u>X0-X1-X2-X3</u>                                                                   |
| Secondary Terminals        | #2-14 AWG                                                                            |
| Primary Taps               | N/A                                                                                  |
| Conductor Material         | <u>Copper</u>                                                                        |
| Temperatue Rise            | 130°C                                                                                |
| Insuation Class            | 200°C                                                                                |
| BIL (Insulation) Level     | <u>10kV</u>                                                                          |
| Efficiency                 | N/A                                                                                  |
| Impedance                  | 1.5 - 3.5%                                                                           |
| Sound (db)                 | 40                                                                                   |
| Enclosure Type             | NEMA 3R Indoor                                                                       |
| Enclosure                  | <u>E3R-3PEP-1</u>                                                                    |
| Finish                     | Polyster Powder Coat – ANSI/ASA 61 Grey                                              |
| Standards & Certifications | CSA Certified File No. LR34493, UL Listed File No. E108255, ISO 9001:2015 Registered |