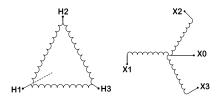

## **SCHEMATIC/DIAGRAM AND DIMENSION PICTURES**

#### BC1.5J-M/EP

| Primary Max Current        | <u>1.4A</u>                                                                          |
|----------------------------|--------------------------------------------------------------------------------------|
| Primary Markings           | <u>H1-H2-3</u>                                                                       |
| Primary Terminals          | #2-14 AWG                                                                            |
| Secondary Voltage          | <u>208Y/120</u>                                                                      |
| Secondary Max Current      | 4.2A                                                                                 |
| Secondary Markings         | <u>X0-X1-X2-X3</u>                                                                   |
| Secondary Terminals        | #2-14 AWG                                                                            |
| Primary Taps               | N/A                                                                                  |
| Conductor Material         | <u>Copper</u>                                                                        |
| Temperatue Rise            | 130°C                                                                                |
| Insuation Class            | 200°C                                                                                |
| BIL (Insulation) Level     | <u>10kV</u>                                                                          |
| Efficiency                 | N/A                                                                                  |
| Impedance                  | <u>1.5 - 3.5%</u>                                                                    |
| Sound (db)                 | 40                                                                                   |
| Enclosure Type             | NEMA 3R Indoor                                                                       |
| Enclosure                  | <u>E3R-3PEP-1</u>                                                                    |
| Finish                     | Polyster Powder Coat – ANSI/ASA 61 Grey                                              |
| Standards & Certifications | CSA Certified File No. LR34493, UL Listed File No. E108255, ISO 9001:2015 Registered |