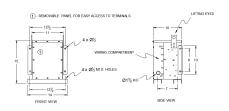

## **SCHEMATIC/DIAGRAM AND DIMENSION PICTURES**

#### **PRODUCT SPECIFICATIONS**

| Weight          | 145 lbs             |
|-----------------|---------------------|
| Phases          | 3                   |
| kVA             | 1.5                 |
| Connection      | <u>3Ph-DY-NT-SD</u> |
| Primary Voltage | 600                 |

#### BC1.5J-M/EP

| Primary Max Current        | <u>1.4A</u>                                                                          |
|----------------------------|--------------------------------------------------------------------------------------|
| Primary Markings           | <u>H1-H2-3</u>                                                                       |
| Primary Terminals          | #2-14 AWG                                                                            |
| Secondary Voltage          | <u>208Y/120</u>                                                                      |
| Secondary Max Current      | 4.2A                                                                                 |
| Secondary Markings         | <u>X0-X1-X2-X3</u>                                                                   |
| Secondary Terminals        | #2-14 AWG                                                                            |
| Primary Taps               | N/A                                                                                  |
| Conductor Material         | <u>Copper</u>                                                                        |
| Temperatue Rise            | 130°C                                                                                |
| Insuation Class            | 200°C                                                                                |
| BIL (Insulation) Level     | <u>10kV</u>                                                                          |
| Efficiency                 | N/A                                                                                  |
| Impedance                  | <u>1.5 - 3.5%</u>                                                                    |
| Sound (db)                 | 40                                                                                   |
| Enclosure Type             | NEMA 3R Indoor                                                                       |
| Enclosure                  | <u>E3R-3PEP-1</u>                                                                    |
| Finish                     | Polyster Powder Coat – ANSI/ASA 61 Grey                                              |
| Standards & Certifications | CSA Certified File No. LR34493, UL Listed File No. E108255, ISO 9001:2015 Registered |