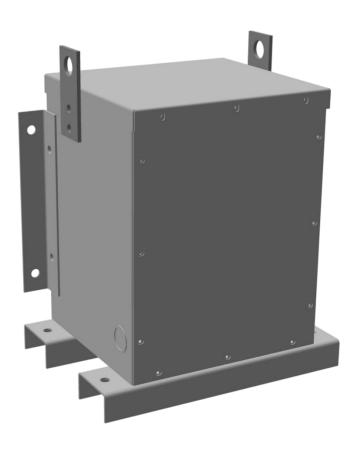

#### **PRODUCT SPECIFICATIONS**

| Weight          | 145 lbs             |
|-----------------|---------------------|
| Phases          | 3                   |
| kVA             | 1.5                 |
| Connection      | <u>3Ph-DY-NT-SD</u> |
| Primary Voltage | 600                 |

#### BC1.5J-M/EP

| Primary Max Current        | <u>1.4A</u>                                                                          |
|----------------------------|--------------------------------------------------------------------------------------|
| Primary Markings           | <u>H1-H2-3</u>                                                                       |
| Primary Terminals          | #2-14 AWG                                                                            |
| Secondary Voltage          | <u>208Y/120</u>                                                                      |
| Secondary Max Current      | 4.2A                                                                                 |
| Secondary Markings         | <u>X0-X1-X2-X3</u>                                                                   |
| Secondary Terminals        | #2-14 AWG                                                                            |
| Primary Taps               | N/A                                                                                  |
| Conductor Material         | <u>Copper</u>                                                                        |
| Temperatue Rise            | 130°C                                                                                |
| Insuation Class            | 200°C                                                                                |
| BIL (Insulation) Level     | <u>10kV</u>                                                                          |
| Efficiency                 | N/A                                                                                  |
| Impedance                  | <u>1.5 - 3.5%</u>                                                                    |
| Sound (db)                 | 40                                                                                   |
| Enclosure Type             | NEMA 3R Indoor                                                                       |
| Enclosure                  | <u>E3R-3PEP-1</u>                                                                    |
| Finish                     | Polyster Powder Coat – ANSI/ASA 61 Grey                                              |
| Standards & Certifications | CSA Certified File No. LR34493, UL Listed File No. E108255, ISO 9001:2015 Registered |