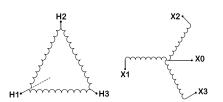

## SCHEMATIC/DIAGRAM AND DIMENSION PICTURES

| Primary Max Current        | <u>1.4A</u>                                                                             |
|----------------------------|-----------------------------------------------------------------------------------------|
| Primary Markings           | <u>H1-H2-3</u>                                                                          |
| Primary Terminals          | <u>#2-14 AWG</u>                                                                        |
| Secondary Voltage          | <u>208Y/120</u>                                                                         |
| Secondary Max Current      | <u>4.2A</u>                                                                             |
| Secondary Markings         | <u>X0-X1-X2-X3</u>                                                                      |
| Secondary Terminals        | <u>#2-14 AWG</u>                                                                        |
| Primary Taps               | <u>N/A</u>                                                                              |
| Conductor Material         | <u>Copper</u>                                                                           |
| Temperatue Rise            | <u>130°C</u>                                                                            |
| Insuation Class            | <u>200°C</u>                                                                            |
| BIL (Insulation) Level     | <u>10kV</u>                                                                             |
| Efficiency                 | N/A                                                                                     |
| Impedance                  | <u>1.5 – 3.5%</u>                                                                       |
| Sound (db)                 | <u>40</u>                                                                               |
| Enclosure Type             | NEMA 3R Indoor                                                                          |
| Enclosure                  | E3R-3PEP-1                                                                              |
| Finish                     | Polyster Powder Coat – ANSI/ASA 61 Grey                                                 |
| Standards & Certifications | CSA Certified File No. LR34493, UL Listed File No. E108255, ISO 9001:2015<br>Registered |