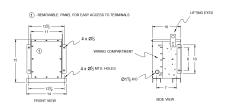

## **SCHEMATIC/DIAGRAM AND DIMENSION PICTURES**

#### **PRODUCT SPECIFICATIONS**

| Weight          | 145 lbs             |
|-----------------|---------------------|
| Phases          | 3                   |
| kVA             | 1.5                 |
| Connection      | <u>3Ph-DY-NT-SD</u> |
| Primary Voltage | 600                 |

#### BC1.5J-M/EP

| Primary Max Current        | <u>1.4A</u>                                                                          |
|----------------------------|--------------------------------------------------------------------------------------|
| Primary Markings           | <u>H1-H2-3</u>                                                                       |
| Primary Terminals          | #2-14 AWG                                                                            |
| Secondary Voltage          | <u>208Y/120</u>                                                                      |
| Secondary Max Current      | 4.2A                                                                                 |
| Secondary Markings         | <u>X0-X1-X2-X3</u>                                                                   |
| Secondary Terminals        | #2-14 AWG                                                                            |
| Primary Taps               | N/A                                                                                  |
| Conductor Material         | <u>Copper</u>                                                                        |
| Temperatue Rise            | 130°C                                                                                |
| Insuation Class            | 200°C                                                                                |
| BIL (Insulation) Level     | <u>10kV</u>                                                                          |
| Efficiency                 | N/A                                                                                  |
| Impedance                  | <u>1.5 - 3.5%</u>                                                                    |
| Sound (db)                 | 40                                                                                   |
| Enclosure Type             | NEMA 3R Indoor                                                                       |
| Enclosure                  | <u>E3R-3PEP-1</u>                                                                    |
| Finish                     | Polyster Powder Coat – ANSI/ASA 61 Grey                                              |
| Standards & Certifications | CSA Certified File No. LR34493, UL Listed File No. E108255, ISO 9001:2015 Registered |