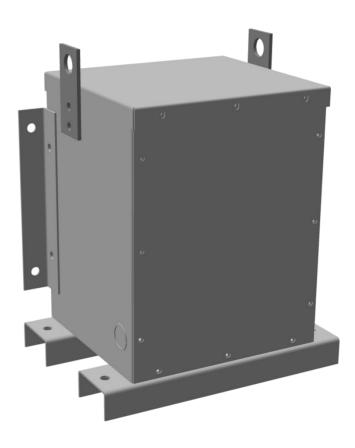

# BC1.5J-M/EP

\$1,411.00 CAD

SKU: 924ac490f473

**Categories:** Encapsulated Isolation Transformer

#### **PRODUCT SPECIFICATIONS**

| Weight          | 145 lbs             |
|-----------------|---------------------|
| Phases          | 3                   |
| kVA             | 1.5                 |
| Connection      | <u>3Ph-DY-NT-SD</u> |
| Primary Voltage | 600                 |

#### BC1.5J-M/EP

| Primary Max Current        | <u>1.4A</u>                                                                          |
|----------------------------|--------------------------------------------------------------------------------------|
| Primary Markings           | <u>H1-H2-3</u>                                                                       |
| Primary Terminals          | #2-14 AWG                                                                            |
| Secondary Voltage          | <u>208Y/120</u>                                                                      |
| Secondary Max Current      | 4.2A                                                                                 |
| Secondary Markings         | <u>X0-X1-X2-X3</u>                                                                   |
| Secondary Terminals        | #2-14 AWG                                                                            |
| Primary Taps               | N/A                                                                                  |
| Conductor Material         | <u>Copper</u>                                                                        |
| Temperatue Rise            | 130°C                                                                                |
| Insuation Class            | 200°C                                                                                |
| BIL (Insulation) Level     | <u>10kV</u>                                                                          |
| Efficiency                 | N/A                                                                                  |
| Impedance                  | <u>1.5 - 3.5%</u>                                                                    |
| Sound (db)                 | 40                                                                                   |
| Enclosure Type             | NEMA 3R Indoor                                                                       |
| Enclosure                  | <u>E3R-3PEP-1</u>                                                                    |
| Finish                     | Polyster Powder Coat – ANSI/ASA 61 Grey                                              |
| Standards & Certifications | CSA Certified File No. LR34493, UL Listed File No. E108255, ISO 9001:2015 Registered |