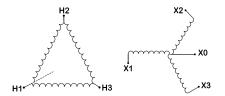

#### BC1.5J-M/EP

| Primary Max Current        | <u>1.4A</u>                                                                          |
|----------------------------|--------------------------------------------------------------------------------------|
| Primary Markings           | <u>H1-H2-3</u>                                                                       |
| Primary Terminals          | #2-14 AWG                                                                            |
| Secondary Voltage          | <u>208Y/120</u>                                                                      |
| Secondary Max Current      | 4.2A                                                                                 |
| Secondary Markings         | <u>X0-X1-X2-X3</u>                                                                   |
| Secondary Terminals        | #2-14 AWG                                                                            |
| Primary Taps               | N/A                                                                                  |
| Conductor Material         | <u>Copper</u>                                                                        |
| Temperatue Rise            | 130°C                                                                                |
| Insuation Class            | 200°C                                                                                |
| BIL (Insulation) Level     | <u>10kV</u>                                                                          |
| Efficiency                 | N/A                                                                                  |
| Impedance                  | <u>1.5 - 3.5%</u>                                                                    |
| Sound (db)                 | 40                                                                                   |
| Enclosure Type             | NEMA 3R Indoor                                                                       |
| Enclosure                  | <u>E3R-3PEP-1</u>                                                                    |
| Finish                     | Polyster Powder Coat – ANSI/ASA 61 Grey                                              |
| Standards & Certifications | CSA Certified File No. LR34493, UL Listed File No. E108255, ISO 9001:2015 Registered |