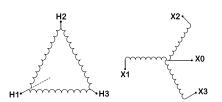

## SCHEMATIC/DIAGRAM AND DIMENSION PICTURES

| Primary Max Current        | <u>1.4A</u>                                                                             |
|----------------------------|-----------------------------------------------------------------------------------------|
| Primary Markings           | <u>H1-H2-3</u>                                                                          |
| Primary Terminals          | <u>#2-14 AWG</u>                                                                        |
| Secondary Voltage          | <u>208Y/120</u>                                                                         |
| Secondary Max Current      | <u>4.2A</u>                                                                             |
| Secondary Markings         | <u>X0-X1-X2-X3</u>                                                                      |
| Secondary Terminals        | <u>#2-14 AWG</u>                                                                        |
| Primary Taps               | <u>N/A</u>                                                                              |
| Conductor Material         | <u>Copper</u>                                                                           |
| Temperatue Rise            | <u>130°C</u>                                                                            |
| Insuation Class            | <u>200°C</u>                                                                            |
| BIL (Insulation) Level     | <u>10kV</u>                                                                             |
| Efficiency                 | N/A                                                                                     |
| Impedance                  | <u>1.5 – 3.5%</u>                                                                       |
| Sound (db)                 | <u>40</u>                                                                               |
| Enclosure Type             | NEMA 3R Indoor                                                                          |
| Enclosure                  | E3R-3PEP-1                                                                              |
| Finish                     | Polyster Powder Coat – ANSI/ASA 61 Grey                                                 |
| Standards & Certifications | CSA Certified File No. LR34493, UL Listed File No. E108255, ISO 9001:2015<br>Registered |