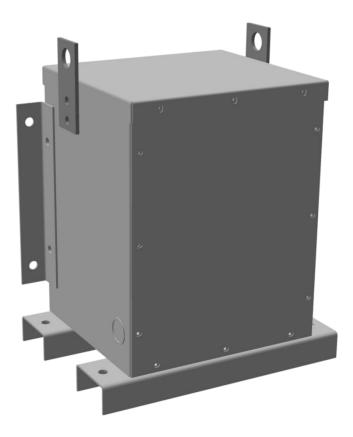

## **PRODUCT SPECIFICATIONS**

| Weight          | 145 lbs             |
|-----------------|---------------------|
| Phases          | <u>3</u>            |
| kVA             | <u>1.5</u>          |
| Connection      | <u>3Ph-DY-NT-SD</u> |
| Primary Voltage | <u>600</u>          |

| Primary Max Current        | <u>1.4A</u>                                                                             |
|----------------------------|-----------------------------------------------------------------------------------------|
| Primary Markings           | <u>H1-H2-3</u>                                                                          |
| Primary Terminals          | <u>#2-14 AWG</u>                                                                        |
| Secondary Voltage          | <u>208Y/120</u>                                                                         |
| Secondary Max Current      | <u>4.2A</u>                                                                             |
| Secondary Markings         | <u>X0-X1-X2-X3</u>                                                                      |
| Secondary Terminals        | <u>#2-14 AWG</u>                                                                        |
| Primary Taps               | <u>N/A</u>                                                                              |
| Conductor Material         | <u>Copper</u>                                                                           |
| Temperatue Rise            | <u>130°C</u>                                                                            |
| Insuation Class            | <u>200°C</u>                                                                            |
| BIL (Insulation) Level     | <u>10kV</u>                                                                             |
| Efficiency                 | N/A                                                                                     |
| Impedance                  | <u>1.5 – 3.5%</u>                                                                       |
| Sound (db)                 | <u>40</u>                                                                               |
| Enclosure Type             | NEMA 3R Indoor                                                                          |
| Enclosure                  | E3R-3PEP-1                                                                              |
| Finish                     | Polyster Powder Coat – ANSI/ASA 61 Grey                                                 |
| Standards & Certifications | CSA Certified File No. LR34493, UL Listed File No. E108255, ISO 9001:2015<br>Registered |