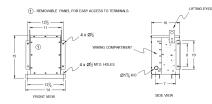

## SCHEMATIC/DIAGRAM AND DIMENSION PICTURES

## **PRODUCT SPECIFICATIONS**

| Weight          | 145 lbs             |
|-----------------|---------------------|
| Phases          | <u>3</u>            |
| kVA             | <u>1.5</u>          |
| Connection      | <u>3Ph-DY-NT-SD</u> |
| Primary Voltage | <u>600</u>          |

| Primary Max Current        | <u>1.4A</u>                                                                             |
|----------------------------|-----------------------------------------------------------------------------------------|
| Primary Markings           | <u>H1-H2-3</u>                                                                          |
| Primary Terminals          | <u>#2-14 AWG</u>                                                                        |
| Secondary Voltage          | <u>208Y/120</u>                                                                         |
| Secondary Max Current      | <u>4.2A</u>                                                                             |
| Secondary Markings         | <u>X0-X1-X2-X3</u>                                                                      |
| Secondary Terminals        | <u>#2-14 AWG</u>                                                                        |
| Primary Taps               | <u>N/A</u>                                                                              |
| Conductor Material         | <u>Copper</u>                                                                           |
| Temperatue Rise            | <u>130°C</u>                                                                            |
| Insuation Class            | <u>200°C</u>                                                                            |
| BIL (Insulation) Level     | <u>10kV</u>                                                                             |
| Efficiency                 | N/A                                                                                     |
| Impedance                  | <u>1.5 – 3.5%</u>                                                                       |
| Sound (db)                 | <u>40</u>                                                                               |
| Enclosure Type             | NEMA 3R Indoor                                                                          |
| Enclosure                  | E3R-3PEP-1                                                                              |
| Finish                     | Polyster Powder Coat – ANSI/ASA 61 Grey                                                 |
| Standards & Certifications | CSA Certified File No. LR34493, UL Listed File No. E108255, ISO 9001:2015<br>Registered |