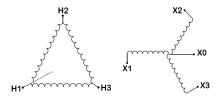

#### BC1.5J-M/EP

| Primary Max Current        | <u>1.4A</u>                                                                          |
|----------------------------|--------------------------------------------------------------------------------------|
| Primary Markings           | <u>H1-H2-3</u>                                                                       |
| Primary Terminals          | #2-14 AWG                                                                            |
| Secondary Voltage          | <u>208Y/120</u>                                                                      |
| Secondary Max Current      | 4.2A                                                                                 |
| Secondary Markings         | <u>X0-X1-X2-X3</u>                                                                   |
| Secondary Terminals        | #2-14 AWG                                                                            |
| Primary Taps               | N/A                                                                                  |
| Conductor Material         | <u>Copper</u>                                                                        |
| Temperatue Rise            | 130°C                                                                                |
| Insuation Class            | 200°C                                                                                |
| BIL (Insulation) Level     | <u>10kV</u>                                                                          |
| Efficiency                 | N/A                                                                                  |
| Impedance                  | <u>1.5 - 3.5%</u>                                                                    |
| Sound (db)                 | 40                                                                                   |
| Enclosure Type             | NEMA 3R Indoor                                                                       |
| Enclosure                  | <u>E3R-3PEP-1</u>                                                                    |
| Finish                     | Polyster Powder Coat – ANSI/ASA 61 Grey                                              |
| Standards & Certifications | CSA Certified File No. LR34493, UL Listed File No. E108255, ISO 9001:2015 Registered |