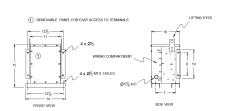

## **SCHEMATIC/DIAGRAM AND DIMENSION PICTURES**

#### **PRODUCT SPECIFICATIONS**

| Weight          | 145 lbs             |
|-----------------|---------------------|
| Phases          | 3                   |
| kVA             | 1.5                 |
| Connection      | <u>3Ph-DY-NT-SD</u> |
| Primary Voltage | 600                 |