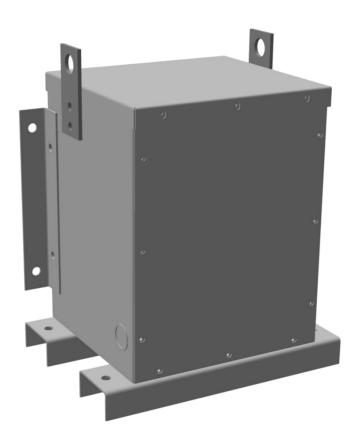

# BC1.5J-M/EP

\$1,039.16 USD

SKU: 924ac490f473

**Categories:** Encapsulated Isolation Transformer

#### **PRODUCT SPECIFICATIONS**

| Weight          | 145 lbs             |
|-----------------|---------------------|
| Phases          | 3                   |
| kVA             | 1.5                 |
| Connection      | <u>3Ph-DY-NT-SD</u> |
| Primary Voltage | 600                 |