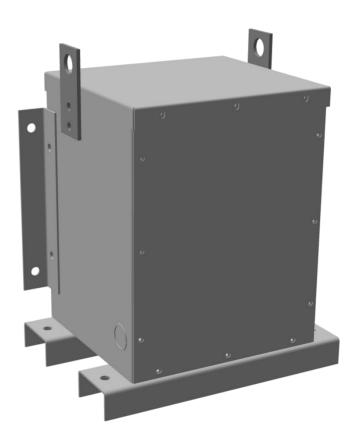

#### **PRODUCT SPECIFICATIONS**

| Weight          | 145 lbs             |
|-----------------|---------------------|
| Phases          | 3                   |
| kVA             | 1.5                 |
| Connection      | <u>3Ph-DY-NT-SD</u> |
| Primary Voltage | 600                 |

#### BC1.5J-M/EP

| Primary Max Current        | <u>1.4A</u>                                                                          |
|----------------------------|--------------------------------------------------------------------------------------|
| Primary Markings           | <u>H1-H2-3</u>                                                                       |
| Primary Terminals          | #2-14 AWG                                                                            |
| Secondary Voltage          | <u>208Y/120</u>                                                                      |
| Secondary Max Current      | 4.2A                                                                                 |
| Secondary Markings         | <u>X0-X1-X2-X3</u>                                                                   |
| Secondary Terminals        | #2-14 AWG                                                                            |
| Primary Taps               | N/A                                                                                  |
| Conductor Material         | <u>Copper</u>                                                                        |
| Temperatue Rise            | 130°C                                                                                |
| Insuation Class            | 200°C                                                                                |
| BIL (Insulation) Level     | <u>10kV</u>                                                                          |
| Efficiency                 | N/A                                                                                  |
| Impedance                  | 1.5 - 3.5%                                                                           |
| Sound (db)                 | 40                                                                                   |
| Enclosure Type             | NEMA 3R Indoor                                                                       |
| Enclosure                  | <u>E3R-3PEP-1</u>                                                                    |
| Finish                     | Polyster Powder Coat – ANSI/ASA 61 Grey                                              |
| Standards & Certifications | CSA Certified File No. LR34493, UL Listed File No. E108255, ISO 9001:2015 Registered |