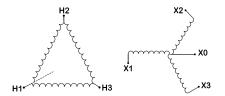

#### BC1.5J-M/EP

| Primary Max Current        | <u>1.4A</u>                                                                          |
|----------------------------|--------------------------------------------------------------------------------------|
| Primary Markings           | <u>H1-H2-3</u>                                                                       |
| Primary Terminals          | #2-14 AWG                                                                            |
| Secondary Voltage          | <u>208Y/120</u>                                                                      |
| Secondary Max Current      | 4.2A                                                                                 |
| Secondary Markings         | <u>X0-X1-X2-X3</u>                                                                   |
| Secondary Terminals        | #2-14 AWG                                                                            |
| Primary Taps               | N/A                                                                                  |
| Conductor Material         | <u>Copper</u>                                                                        |
| Temperatue Rise            | 130°C                                                                                |
| Insuation Class            | 200°C                                                                                |
| BIL (Insulation) Level     | <u>10kV</u>                                                                          |
| Efficiency                 | N/A                                                                                  |
| Impedance                  | 1.5 - 3.5%                                                                           |
| Sound (db)                 | 40                                                                                   |
| Enclosure Type             | NEMA 3R Indoor                                                                       |
| Enclosure                  | <u>E3R-3PEP-1</u>                                                                    |
| Finish                     | Polyster Powder Coat – ANSI/ASA 61 Grey                                              |
| Standards & Certifications | CSA Certified File No. LR34493, UL Listed File No. E108255, ISO 9001:2015 Registered |