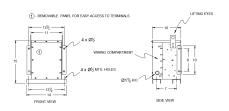

## **SCHEMATIC/DIAGRAM AND DIMENSION PICTURES**

#### **PRODUCT SPECIFICATIONS**

| Weight          | 145 lbs             |
|-----------------|---------------------|
| Phases          | 3                   |
| kVA             | 1.5                 |
| Connection      | <u>3Ph-DY-NT-SD</u> |
| Primary Voltage | 600                 |

#### BC1.5J-M/EP

| Primary Max Current        | <u>1.4A</u>                                                                          |
|----------------------------|--------------------------------------------------------------------------------------|
| Primary Markings           | <u>H1-H2-3</u>                                                                       |
| Primary Terminals          | #2-14 AWG                                                                            |
| Secondary Voltage          | <u>208Y/120</u>                                                                      |
| Secondary Max Current      | 4.2A                                                                                 |
| Secondary Markings         | <u>X0-X1-X2-X3</u>                                                                   |
| Secondary Terminals        | #2-14 AWG                                                                            |
| Primary Taps               | N/A                                                                                  |
| Conductor Material         | <u>Copper</u>                                                                        |
| Temperatue Rise            | 130°C                                                                                |
| Insuation Class            | 200°C                                                                                |
| BIL (Insulation) Level     | <u>10kV</u>                                                                          |
| Efficiency                 | N/A                                                                                  |
| Impedance                  | 1.5 - 3.5%                                                                           |
| Sound (db)                 | 40                                                                                   |
| Enclosure Type             | NEMA 3R Indoor                                                                       |
| Enclosure                  | <u>E3R-3PEP-1</u>                                                                    |
| Finish                     | Polyster Powder Coat – ANSI/ASA 61 Grey                                              |
| Standards & Certifications | CSA Certified File No. LR34493, UL Listed File No. E108255, ISO 9001:2015 Registered |