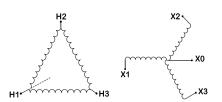

| Primary Max Current        | <u>1.4A</u>                                                                                           |
|----------------------------|-------------------------------------------------------------------------------------------------------|
| Primary Markings           | <u>H1-H2-3</u>                                                                                        |
| Primary Terminals          | <u>#2-14 AWG</u>                                                                                      |
| Secondary Voltage          | <u>380Y/220</u>                                                                                       |
| Secondary Max Current      | <u>2.3A</u>                                                                                           |
| Secondary Markings         | <u>X0-X1-X2-X3</u>                                                                                    |
| Secondary Terminals        | <u>#2-14 AWG</u>                                                                                      |
| Primary Taps               | N/A                                                                                                   |
| Conductor Material         | <u>Copper</u>                                                                                         |
| Temperatue Rise            | <u>130°C</u>                                                                                          |
| Insuation Class            | <u>200°C</u>                                                                                          |
| BIL (Insulation) Level     | <u>10kV</u>                                                                                           |
| Efficiency                 | N/A                                                                                                   |
| Impedance                  | <u>1.5 – 3.5%</u>                                                                                     |
| Sound (db)                 | <u>40</u>                                                                                             |
| Enclosure Type             | NEMA 3R Indoor                                                                                        |
| Enclosure                  | E3R-3PEP-1                                                                                            |
| Finish                     | Polyster Powder Coat – ANSI/ASA 61 Grey                                                               |
| Standards & Certifications | <u>CSA Certified File No. LR34493, UL Listed File No. E108255, ISO 9001:2015</u><br><u>Registered</u> |