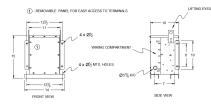

## BC1.5J-F/EP \$1,273.36 USD

SKU: 45ab611e291c Categories: <u>Encapsulated Isolation Transformer</u>

## SCHEMATIC/DIAGRAM AND DIMENSION PICTURES





## **PRODUCT SPECIFICATIONS**

| Weight          | 145 lbs             |
|-----------------|---------------------|
| Phases          | <u>3</u>            |
| kVA             | <u>1.5</u>          |
| Connection      | <u>3Ph-DY-NT-SD</u> |
| Primary Voltage | <u>600</u>          |

The quote is valid 30 days from 12 April 2025. The price does not include: "Special Features", freight and possible taxes. Disclosing this information to the third party or other supplier may lead to the cancellation of this quote. All other requests please email to sales@transformersource.ca. Printed: September-16-2024.





| Primary Max Current        | <u>1.4A</u>                                                                                           |
|----------------------------|-------------------