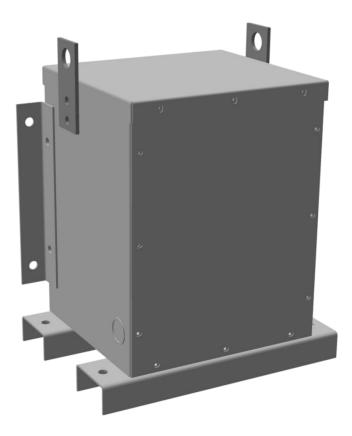

## BC1.5J-F/EP \$1,273.36 USD

SKU: 45ab611e291c Categories: <u>Encapsulated Isolation Transformer</u>

## **PRODUCT SPECIFICATIONS**

| Weight          | 145 lbs             |
|-----------------|---------------------|
| Phases          | <u>3</u>            |
| kVA             | <u>1.5</u>          |
| Connection      | <u>3Ph-DY-NT-SD</u> |
| Primary Voltage | <u>600</u>          |