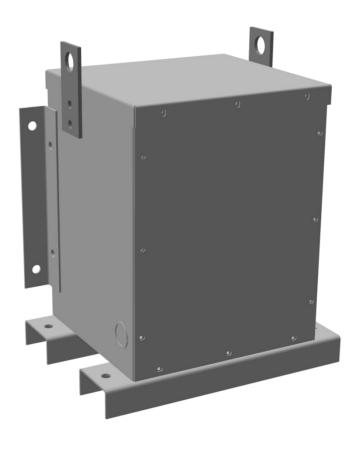

#### **PRODUCT SPECIFICATIONS**

| Weight          | 145 lbs             |
|-----------------|---------------------|
| Phases          | 3                   |
| kVA             | 1.5                 |
| Connection      | <u>3Ph-DY-NT-SD</u> |
| Primary Voltage | 600                 |

#### BC1.5J-F/EP

| Primary Max Current        | 1.4A                                                                                 |
|----------------------------|--------------------------------------------------------------------------------------|
| Primary Markings           | <u>H1-H2-3</u>                                                                       |
| Primary Terminals          | #2-14 AWG                                                                            |
| Secondary Voltage          | <u>380Y/220</u>                                                                      |
| Secondary Max Current      | 2.3A                                                                                 |
| Secondary Markings         | <u>X0-X1-X2-X3</u>                                                                   |
| Secondary Terminals        | #2-14 AWG                                                                            |
| Primary Taps               | N/A                                                                                  |
| Conductor Material         | <u>Copper</u>                                                                        |
| Temperatue Rise            | 130°C                                                                                |
| Insuation Class            | 200°C                                                                                |
| BIL (Insulation) Level     | <u>10kV</u>                                                                          |
| Efficiency                 | N/A                                                                                  |
| Impedance                  | <u>1.5 - 3.5%</u>                                                                    |
| Sound (db)                 | 40                                                                                   |
| Enclosure Type             | NEMA 3R Indoor                                                                       |
| Enclosure                  | <u>E3R-3PEP-1</u>                                                                    |
| Finish                     | Polyster Powder Coat – ANSI/ASA 61 Grey                                              |
| Standards & Certifications | CSA Certified File No. LR34493, UL Listed File No. E108255, ISO 9001:2015 Registered |