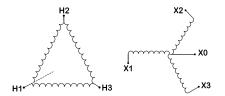

#### BC1.5J-F/EP

| Primary Max Current        | 1.4A                                                                                 |
|----------------------------|--------------------------------------------------------------------------------------|
| Primary Markings           | <u>H1-H2-3</u>                                                                       |
| Primary Terminals          | #2-14 AWG                                                                            |
| Secondary Voltage          | <u>380Y/220</u>                                                                      |
| Secondary Max Current      | 2.3A                                                                                 |
| Secondary Markings         | <u>X0-X1-X2-X3</u>                                                                   |
| Secondary Terminals        | #2-14 AWG                                                                            |
| Primary Taps               | N/A                                                                                  |
| Conductor Material         | <u>Copper</u>                                                                        |
| Temperatue Rise            | 130°C                                                                                |
| Insuation Class            | 200°C                                                                                |
| BIL (Insulation) Level     | <u>10kV</u>                                                                          |
| Efficiency                 | N/A                                                                                  |
| Impedance                  | <u>1.5 - 3.5%</u>                                                                    |
| Sound (db)                 | 40                                                                                   |
| Enclosure Type             | NEMA 3R Indoor                                                                       |
| Enclosure                  | <u>E3R-3PEP-1</u>                                                                    |
| Finish                     | Polyster Powder Coat – ANSI/ASA 61 Grey                                              |
| Standards & Certifications | CSA Certified File No. LR34493, UL Listed File No. E108255, ISO 9001:2015 Registered |