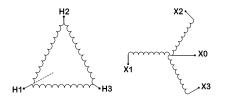

## **SCHEMATIC/DIAGRAM AND DIMENSION PICTURES**

#### BC1.5J-F/EP

| Primary Max Current        | <u>1.4A</u>                                                                          |
|----------------------------|--------------------------------------------------------------------------------------|
| Primary Markings           | <u>H1-H2-3</u>                                                                       |
| Primary Terminals          | #2-14 AWG                                                                            |
| Secondary Voltage          | 380Y/220                                                                             |
| Secondary Max Current      | 2.3A                                                                                 |
| Secondary Markings         | <u>X0-X1-X2-X3</u>                                                                   |
| Secondary Terminals        | #2-14 AWG                                                                            |
| Primary Taps               | N/A                                                                                  |
| Conductor Material         | <u>Copper</u>                                                                        |
| Temperatue Rise            | 130°C                                                                                |
| Insuation Class            | 200°C                                                                                |
| BIL (Insulation) Level     | <u>10kV</u>                                                                          |
| Efficiency                 | N/A                                                                                  |
| Impedance                  | <u>1.5 - 3.5%</u>                                                                    |
| Sound (db)                 | 40                                                                                   |
| Enclosure Type             | NEMA 3R Indoor                                                                       |
| Enclosure                  | <u>E3R-3PEP-1</u>                                                                    |
| Finish                     | Polyster Powder Coat – ANSI/ASA 61 Grey                                              |
| Standards & Certifications | CSA Certified File No. LR34493, UL Listed File No. E108255, ISO 9001:2015 Registered |