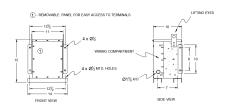

## **SCHEMATIC/DIAGRAM AND DIMENSION PICTURES**

#### **PRODUCT SPECIFICATIONS**

| Weight          | 145 lbs             |
|-----------------|---------------------|
| Phases          | 3                   |
| kVA             | 1.5                 |
| Connection      | <u>3Ph-DY-NT-SD</u> |
| Primary Voltage | 600                 |

#### BC1.5J-F/EP

| Primary Max Current        | <u>1.4A</u>                                                                          |
|----------------------------|--------------------------------------------------------------------------------------|
| Primary Markings           | <u>H1-H2-3</u>                                                                       |
| Primary Terminals          | #2-14 AWG                                                                            |
| Secondary Voltage          | 380Y/220                                                                             |
| Secondary Max Current      | 2.3A                                                                                 |
| Secondary Markings         | <u>X0-X1-X2-X3</u>                                                                   |
| Secondary Terminals        | #2-14 AWG                                                                            |
| Primary Taps               | N/A                                                                                  |
| Conductor Material         | <u>Copper</u>                                                                        |
| Temperatue Rise            | 130°C                                                                                |
| Insuation Class            | 200°C                                                                                |
| BIL (Insulation) Level     | <u>10kV</u>                                                                          |
| Efficiency                 | N/A                                                                                  |
| Impedance                  | <u>1.5 - 3.5%</u>                                                                    |
| Sound (db)                 | 40                                                                                   |
| Enclosure Type             | NEMA 3R Indoor                                                                       |
| Enclosure                  | <u>E3R-3PEP-1</u>                                                                    |
| Finish                     | Polyster Powder Coat – ANSI/ASA 61 Grey                                              |
| Standards & Certifications | CSA Certified File No. LR34493, UL Listed File No. E108255, ISO 9001:2015 Registered |