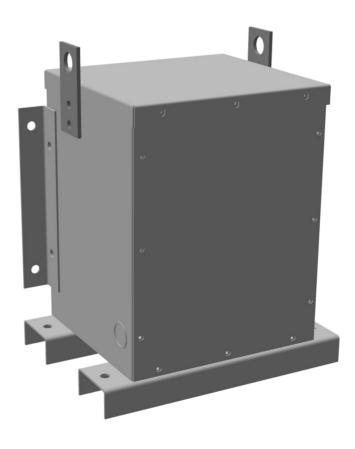

#### **PRODUCT SPECIFICATIONS**

| Weight          | 145 lbs             |
|-----------------|---------------------|
| Phases          | 3                   |
| kVA             | 1.5                 |
| Connection      | <u>3Ph-DY-NT-SD</u> |
| Primary Voltage | 600                 |

#### BC1.5J-F/EP

| Primary Max Current        | <u>1.4A</u>                                                                          |
|----------------------------|--------------------------------------------------------------------------------------|
| Primary Markings           | <u>H1-H2-3</u>                                                                       |
| Primary Terminals          | #2-14 AWG                                                                            |
| Secondary Voltage          | 380Y/220                                                                             |
| Secondary Max Current      | 2.3A                                                                                 |
| Secondary Markings         | <u>X0-X1-X2-X3</u>                                                                   |
| Secondary Terminals        | #2-14 AWG                                                                            |
| Primary Taps               | N/A                                                                                  |
| Conductor Material         | <u>Copper</u>                                                                        |
| Temperatue Rise            | 130°C                                                                                |
| Insuation Class            | 200°C                                                                                |
| BIL (Insulation) Level     | <u>10kV</u>                                                                          |
| Efficiency                 | N/A                                                                                  |
| Impedance                  | <u>1.5 - 3.5%</u>                                                                    |
| Sound (db)                 | 40                                                                                   |
| Enclosure Type             | NEMA 3R Indoor                                                                       |
| Enclosure                  | <u>E3R-3PEP-1</u>                                                                    |
| Finish                     | Polyster Powder Coat – ANSI/ASA 61 Grey                                              |
| Standards & Certifications | CSA Certified File No. LR34493, UL Listed File No. E108255, ISO 9001:2015 Registered |