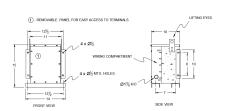

### **OFFICIAL QUOTE**

BC1.5J-F/EP





# BC1.5J-F/EP

\$1,729.00 CAD

**SKU:** 45ab611e291c

**Categories:** Encapsulated Isolation Transformer

## **SCHEMATIC/DIAGRAM AND DIMENSION PICTURES**





#### **PRODUCT SPECIFICATIONS**

| Weight          | 145 lbs             |
|-----------------|---------------------|
| Phases          | 3                   |
| kVA             | 1.5                 |
| Connection      | <u>3Ph-DY-NT-SD</u> |
| Primary Voltage | 600                 |



### **OFFICIAL QUOTE**

#### BC1.5J-F/EP



| Primary Max Current        | <u>1.4A</u>                                                                          |
|----------------------------|--------------------------------------------------------------------------------------|
| Primary Markings           | H1-H2-3                                                                              |
| Primary Terminals          | #2-14 AWG