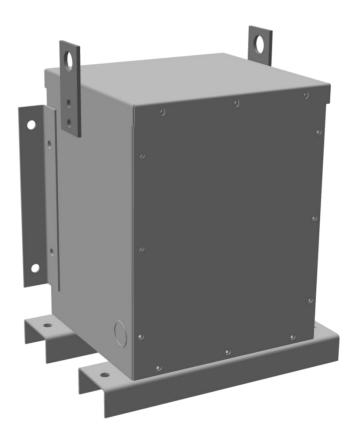

#### **PRODUCT SPECIFICATIONS**

| Weight          | 145 lbs             |
|-----------------|---------------------|
| Phases          | 3                   |
| kVA             | 1.5                 |
| Connection      | <u>3Ph-DY-NT-SD</u> |
| Primary Voltage | 600                 |

#### BC1.5J-F/EP

| Primary Max Current        | <u>1.4A</u>                                                                          |
|----------------------------|--------------------------------------------------------------------------------------|
| Primary Markings           | H1-H2-3                                                                              |
| Primary Terminals          | #2-14 AWG                                                                            |
| Secondary Voltage          | <u>380Y/220</u>                                                                      |
| Secondary Max Current      | 2.3A                                                                                 |
| Secondary Markings         | <u>X0-X1-X2-X3</u>                                                                   |
| Secondary Terminals        | #2-14 AWG                                                                            |
| Primary Taps               | N/A                                                                                  |
| Conductor Material         | <u>Copper</u>                                                                        |
| Temperatue Rise            | 130°C                                                                                |
| Insuation Class            | 200°C                                                                                |
| BIL (Insulation) Level     | <u>10kV</u>                                                                          |
| Efficiency                 | N/A                                                                                  |
| Impedance                  | 1.5 - 3.5%                                                                           |
| Sound (db)                 | 40                                                                                   |
| Enclosure Type             | NEMA 3R Indoor                                                                       |
| Enclosure                  | <u>E3R-3PEP-1</u>                                                                    |
| Finish                     | Polyster Powder Coat – ANSI/ASA 61 Grey                                              |
| Standards & Certifications | CSA Certified File No. LR34493, UL Listed File No. E108255, ISO 9001:2015 Registered |