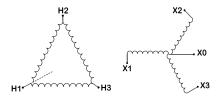

#### BC1.5J-F/EP

| Primary Max Current        | <u>1.4A</u>                                                                          |
|----------------------------|--------------------------------------------------------------------------------------|
| Primary Markings           | H1-H2-3                                                                              |
| Primary Terminals          | #2-14 AWG                                                                            |
| Secondary Voltage          | <u>380Y/220</u>                                                                      |
| Secondary Max Current      | 2.3A                                                                                 |
| Secondary Markings         | <u>X0-X1-X2-X3</u>                                                                   |
| Secondary Terminals        | #2-14 AWG                                                                            |
| Primary Taps               | N/A                                                                                  |
| Conductor Material         | <u>Copper</u>                                                                        |
| Temperatue Rise            | 130°C                                                                                |
| Insuation Class            | 200°C                                                                                |
| BIL (Insulation) Level     | <u>10kV</u>                                                                          |
| Efficiency                 | N/A                                                                                  |
| Impedance                  | 1.5 - 3.5%                                                                           |
| Sound (db)                 | 40                                                                                   |
| Enclosure Type             | NEMA 3R Indoor                                                                       |
| Enclosure                  | <u>E3R-3PEP-1</u>                                                                    |
| Finish                     | Polyster Powder Coat – ANSI/ASA 61 Grey                                              |
| Standards & Certifications | CSA Certified File No. LR34493, UL Listed File No. E108255, ISO 9001:2015 Registered |