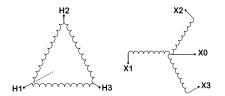

#### BC1.5J-F/EP

| Primary Max Current        | <u>1.4A</u>                                                                          |
|----------------------------|--------------------------------------------------------------------------------------|
| Primary Markings           | <u>H1-H2-3</u>                                                                       |
| Primary Terminals          | #2-14 AWG                                                                            |
| Secondary Voltage          | 380Y/220                                                                             |
| Secondary Max Current      | 2.3A                                                                                 |
| Secondary Markings         | <u>X0-X1-X2-X3</u>                                                                   |
| Secondary Terminals        | #2-14 AWG                                                                            |
| Primary Taps               | N/A                                                                                  |
| Conductor Material         | <u>Copper</u>                                                                        |
| Temperatue Rise            | 130°C                                                                                |
| Insuation Class            | 200°C                                                                                |
| BIL (Insulation) Level     | 10kV                                                                                 |
| Efficiency                 | N/A                                                                                  |
| Impedance                  | 1.5 - 3.5%                                                                           |
| Sound (db)                 | 40                                                                                   |
| Enclosure Type             | NEMA 3R Indoor                                                                       |
| Enclosure                  | <u>E3R-3PEP-1</u>                                                                    |
| Finish                     | Polyster Powder Coat – ANSI/ASA 61 Grey                                              |
| Standards & Certifications | CSA Certified File No. LR34493, UL Listed File No. E108255, ISO 9001:2015 Registered |