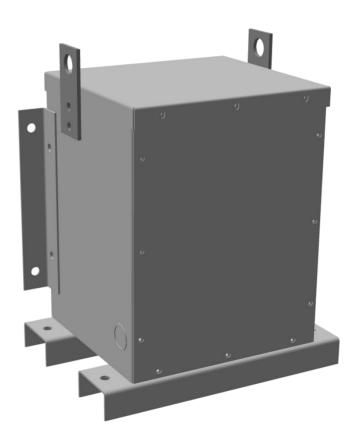

#### **PRODUCT SPECIFICATIONS**

| Weight          | 145 lbs             |
|-----------------|---------------------|
| Phases          | 3                   |
| kVA             | 1.5                 |
| Connection      | <u>3Ph-DY-NT-SD</u> |
| Primary Voltage | 600                 |

#### BC1.5J-F/EP

| Primary Max Current        | <u>1.4A</u>                                                                          |
|----------------------------|--------------------------------------------------------------------------------------|
| Primary Markings           | <u>H1-H2-3</u>                                                                       |
| Primary Terminals          | #2-14 AWG                                                                            |
| Secondary Voltage          | 380Y/220                                                                             |
| Secondary Max Current      | 2.3A                                                                                 |
| Secondary Markings         | <u>X0-X1-X2-X3</u>                                                                   |
| Secondary Terminals        | #2-14 AWG                                                                            |
| Primary Taps               | N/A                                                                                  |
| Conductor Material         | <u>Copper</u>                                                                        |
| Temperatue Rise            | 130°C                                                                                |
| Insuation Class            | 200°C                                                                                |
| BIL (Insulation) Level     | 10kV                                                                                 |
| Efficiency                 | N/A                                                                                  |
| Impedance                  | 1.5 - 3.5%                                                                           |
| Sound (db)                 | 40                                                                                   |
| Enclosure Type             | NEMA 3R Indoor                                                                       |
| Enclosure                  | <u>E3R-3PEP-1</u>                                                                    |
| Finish                     | Polyster Powder Coat – ANSI/ASA 61 Grey                                              |
| Standards & Certifications | CSA Certified File No. LR34493, UL Listed File No. E108255, ISO 9001:2015 Registered |