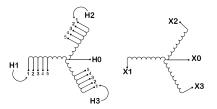

#### SCHEMATIC/DIAGRAM AND DIMENSION PICTURES

# **BA75Q-M/Z3**

| Primary Max Current        | 72.2A                                                                                 |
|----------------------------|---------------------------------------------------------------------------------------|
| Primary Markings           | <u>H0-H1-H2-H3</u>                                                                    |
| Primary Terminals          | #2/0-6 AWG                                                                            |
| Secondary Voltage          | <u>208Y/120</u>                                                                       |
| Secondary Max Current      | <u>208.2A</u>                                                                         |
| Secondary Markings         | X0-X1-X2-X3                                                                           |
| Secondary Terminals        | 600MCM-2                                                                              |
| Primary Taps               | +/- 2 x 2.5%                                                                          |
| Conductor Material         | Aluminum                                                                              |
| Insuation Class            | 220°C                                                                                 |
| BIL (Insulation) Level     | <u>10kV</u>                                                                           |
| Impedance                  | 4.0 - 6.0%                                                                            |
| Sound (db)                 | <u>50</u>                                                                             |
| Enclosure Type             | NEMA 3R Indoor                                                                        |
| Enclosure                  | <u>E3R-7</u>                                                                          |
| Finish                     | Polyster Powder Coat – ANSI/ASA 61 Grey                                               |
| Standards & Certifications | CSA Certified File No. LR34493, UL Listed File No. E108255, ISO 9001:2015  Registered |
| Efficiency                 | 98.60%                                                                                |