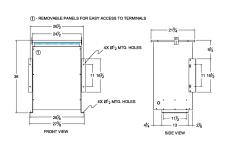

#### SCHEMATIC/DIAGRAM AND DIMENSION PICTURES

## **PRODUCT SPECIFICATIONS**

| Weight          | 710 lbs             |
|-----------------|---------------------|
| Phases          | 3                   |
| kVA             | <u>75</u>           |
| Connection      | <u>3Ph-YY-5T-SD</u> |
| Primary Voltage | 600Y/347            |

# **BA75Q-M/Z3**

| Primary Max Current        | 72.2A                                                                                 |
|----------------------------|---------------------------------------------------------------------------------------|
| Primary Markings           | <u>H0-H1-H2-H3</u>                                                                    |
| Primary Terminals          | #2/0-6 AWG                                                                            |
| Secondary Voltage          | <u>208Y/120</u>                                                                       |
| Secondary Max Current      | <u>208.2A</u>                                                                         |
| Secondary Markings         | X0-X1-X2-X3                                                                           |
| Secondary Terminals        | 600MCM-2                                                                              |
| Primary Taps               | +/- 2 x 2.5%                                                                          |
| Conductor Material         | Aluminum                                                                              |
| Insuation Class            | 220°C                                                                                 |
| BIL (Insulation) Level     | <u>10kV</u>                                                                           |
| Impedance                  | 4.0 - 6.0%                                                                            |
| Sound (db)                 | <u>50</u>                                                                             |
| Enclosure Type             | NEMA 3R Indoor                                                                        |
| Enclosure                  | <u>E3R-7</u>                                                                          |
| Finish                     | Polyster Powder Coat – ANSI/ASA 61 Grey                                               |
| Standards & Certifications | CSA Certified File No. LR34493, UL Listed File No. E108255, ISO 9001:2015  Registered |
| Efficiency                 | 98.60%                                                                                |