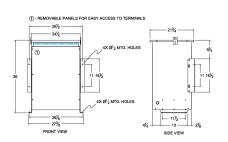

#### **SCHEMATIC/DIAGRAM AND DIMENSION PICTURES**

### **PRODUCT SPECIFICATIONS**

| Weight          | 710 lbs             |
|-----------------|---------------------|
| Phases          | 3                   |
| kVA             | <u>75</u>           |
| Connection      | <u>3Ph-YY-5T-SD</u> |
| Primary Voltage | 600Y/347            |

# **BA75Q-M/Z3**

| Primary Max Current        | 72.2A                                                                                |
|----------------------------|--------------------------------------------------------------------------------------|
| Primary Markings           | <u>H0-H1-H2-H3</u>                                                                   |
| Primary Terminals          | #2/0-6 AWG                                                                           |
| Secondary Voltage          | <u>208Y/120</u>                                                                      |
| Secondary Max Current      | 208.2A                                                                               |
| Secondary Markings         | <u>X0-X1-X2-X3</u>                                                                   |
| Secondary Terminals        | 600MCM-2                                                                             |
| Primary Taps               | <u>+/- 2 x 2.5%</u>                                                                  |
| Conductor Material         | <u>Aluminum</u>                                                                      |
| Insuation Class            | 220°C                                                                                |
| BIL (Insulation) Level     | <u>10kV</u>                                                                          |
| Impedance                  | 4.0 - 6.0%                                                                           |
| Sound (db)                 | <u>50</u>                                                                            |
| Enclosure Type             | NEMA 3R Indoor                                                                       |
| Enclosure                  | <u>E3R-7</u>                                                                         |
| Finish                     | Polyster Powder Coat – ANSI/ASA 61 Grey                                              |
| Standards & Certifications | CSA Certified File No. LR34493, UL Listed File No. E108255, ISO 9001:2015 Registered |
| Efficiency                 | 98.60%                                                                               |