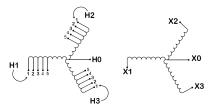

#### **SCHEMATIC/DIAGRAM AND DIMENSION PICTURES**

# **BA75Q-M/Z3**

| Primary Max Current        | 72.2A                                                                                |
|----------------------------|--------------------------------------------------------------------------------------|
| Primary Markings           | <u>H0-H1-H2-H3</u>                                                                   |
| Primary Terminals          | #2/0-6 AWG                                                                           |
| Secondary Voltage          | <u>208Y/120</u>                                                                      |
| Secondary Max Current      | 208.2A                                                                               |
| Secondary Markings         | <u>X0-X1-X2-X3</u>                                                                   |
| Secondary Terminals        | 600MCM-2                                                                             |
| Primary Taps               | <u>+/- 2 x 2.5%</u>                                                                  |
| Conductor Material         | <u>Aluminum</u>                                                                      |
| Insuation Class            | 220°C                                                                                |
| BIL (Insulation) Level     | <u>10kV</u>                                                                          |
| Impedance                  | 4.0 - 6.0%                                                                           |
| Sound (db)                 | <u>50</u>                                                                            |
| Enclosure Type             | NEMA 3R Indoor                                                                       |
| Enclosure                  | <u>E3R-7</u>                                                                         |
| Finish                     | Polyster Powder Coat – ANSI/ASA 61 Grey                                              |
| Standards & Certifications | CSA Certified File No. LR34493, UL Listed File No. E108255, ISO 9001:2015 Registered |
| Efficiency                 | 98.60%                                                                               |