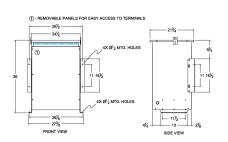

# **OFFICIAL QUOTE**

#### **BA75J-M/Z3**





# **BA75J-M/Z3**

\$6,590.00 CAD

SKU: 5da62949b7b7

**Categories:** <u>Isolation Transformers</u>

#### **SCHEMATIC/DIAGRAM AND DIMENSION PICTURES**





## **PRODUCT SPECIFICATIONS**

| Weight          | 650 lbs             |
|-----------------|---------------------|
| Phases          | 3                   |
| kVA             | <u>75</u>           |
| Connection      | <u>3Ph-DY-5T-SD</u> |
| Primary Voltage | 600                 |



# OFFICIAL QUOTE

### **BA75J-M/Z3**



| Primary Max Current        | 72.2A                                                                                |
|----------------------------|--------------------------------------------------------------------------------------|
| Primary Markings           | <u>H1-H2-H3</u>                                                                      |
| Primary Terminals          | #2/0-6 AWG