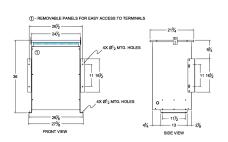

# **OFFICIAL QUOTE**

#### **BA75J-M/Z3**





# **BA75J-M/Z3**

\$4,853.34 USD

SKU: 5da62949b7b7

**Categories:** <u>Isolation Transformers</u>

#### **SCHEMATIC/DIAGRAM AND DIMENSION PICTURES**





## **PRODUCT SPECIFICATIONS**

| Weight          | 650 lbs             |
|-----------------|---------------------|
| Phases          | 3                   |
| kVA             | <u>75</u>           |
| Connection      | <u>3Ph-DY-5T-SD</u> |
| Primary Voltage | 600                 |



# OFFICIAL QUOTE

### **BA75J-M/Z3**



| Primary Max Current        | 72.2A                                                                                |
|----------------------------|--------------------------------------------------------------------------------------|
| Primary Markings           | <u>H1-H2-H3</u>                                                                      |
| Primary Terminals          | #2/0-6 AWG