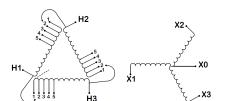

# SCHEMATIC/DIAGRAM AND DIMENSION PICTURES

## **PRODUCT SPECIFICATIONS**

| Weight              | 780 lbs        |
|---------------------|----------------|
| Phases              | <u>3</u>       |
| kVA                 | <u>45</u>      |
| Connection          | 3Ph-DY-5T-SD   |
| Primary Voltage     | <u>575</u>     |
| Primary Max Current | 832.7A         |
| Primary Markings    | <u>H1-H2-3</u> |
| Primary Terminals   | #2-14 AWG      |

### BA45J1-M/EP

| Secondary Voltage          | <u>208Y/120</u>                                                                      |
|----------------------------|--------------------------------------------------------------------------------------|
| Secondary Max Current      | <u>124.9A</u>                                                                        |
| Secondary Markings         | <u>X0-X1-X2-X3</u>                                                                   |
| Secondary Terminals        | 300MCM-6                                                                             |
| Primary Taps               | <u>+/- 2 x 2.5%</u>                                                                  |
| Conductor Material         | Aluminum                                                                             |
| Temperatue Rise            | 130°C                                                                                |
| Insuation Class            | 200°C                                                                                |
| BIL (Insulation) Level     | <u>10kV</u>                                                                          |
| Efficiency                 | N/A                                                                                  |
| Impedance                  | <u>1.5 - 3.5%</u>                                                                    |
| Sound (db)                 | 45                                                                                   |
| Enclosure Type             | NEMA 3R Indoor                                                                       |
| Enclosure                  | E3R-3PEP-6                                                                           |
| Finish                     | Polyster Powder Coat – ANSI/ASA 61 Grey                                              |
| Standards & Certifications | CSA Certified File No. LR34493, UL Listed File No. E108255, ISO 9001:2015 Registered |