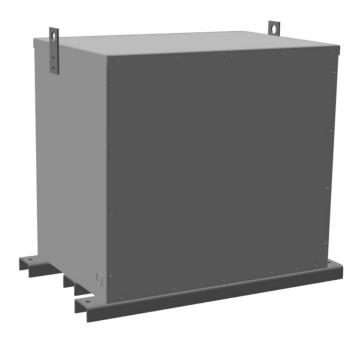

# **BA45J1-M/EP**

\$5,930.00 CAD

SKU: dc3f0a5cbc19

**Categories:** Encapsulated Isolation Transformer

## **PRODUCT SPECIFICATIONS**

| Weight              | 780 lbs        |
|---------------------|----------------|
| Phases              | <u>3</u>       |
| kVA                 | <u>45</u>      |
| Connection          | 3Ph-DY-5T-SD   |
| Primary Voltage     | <u>575</u>     |
| Primary Max Current | 832.7A         |
| Primary Markings    | <u>H1-H2-3</u> |
| Primary Terminals   | #2-14 AWG      |

### BA45J1-M/EP

| Secondary Voltage          | <u>208Y/120</u>                                                                      |
|----------------------------|--------------------------------------------------------------------------------------|
| Secondary Max Current      | <u>124.9A</u>                                                                        |
| Secondary Markings         | <u>X0-X1-X2-X3</u>                                                                   |
| Secondary Terminals        | 300MCM-6                                                                             |
| Primary Taps               | <u>+/- 2 x 2.5%</u>                                                                  |
| Conductor Material         | Aluminum                                                                             |
| Temperatue Rise            | 130°C                                                                                |
| Insuation Class            | 200°C                                                                                |
| BIL (Insulation) Level     | <u>10kV</u>                                                                          |
| Efficiency                 | N/A                                                                                  |
| Impedance                  | <u>1.5 - 3.5%</u>                                                                    |
| Sound (db)                 | 45                                                                                   |
| Enclosure Type             | NEMA 3R Indoor                                                                       |
| Enclosure                  | E3R-3PEP-6                                                                           |
| Finish                     | Polyster Powder Coat – ANSI/ASA 61 Grey                                              |
| Standards & Certifications | CSA Certified File No. LR34493, UL Listed File No. E108255, ISO 9001:2015 Registered |