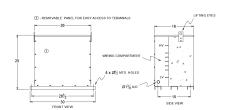

## **OFFICIAL QUOTE**

### BA45J1-M/EP





# **BA45J1-M/EP**

\$5,930.00 CAD

SKU: dc3f0a5cbc19

**Categories:** Encapsulated Isolation Transformer

# SCHEMATIC/DIAGRAM AND DIMENSION PICTURES





## **PRODUCT SPECIFICATIONS**

| Weight              | 780 lbs        |
|---------------------|----------------|
| Phases              | <u>3</u>       |
| kVA                 | <u>45</u>      |
| Connection          | 3Ph-DY-5T-SD   |
| Primary Voltage     | <u>575</u>     |
| Primary Max Current | 832.7A         |
| Primary Markings    | <u>H1-H2-3</u> |
| Primary Terminals   | #2-14 AWG      |



## **OFFICIAL QUOTE**

### BA45J1-M/EP



| Secondary Voltage          | <u>208Y/120</u>                                                                      |
|----------------------------|--------------------------------------------------------------------------------------|
| Secondary Max Current      | <u>124.9A</u>