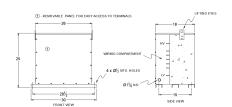

## **OFFICIAL QUOTE**

### BA45J1-M/EP





# **BA45J1-M/EP**

\$5,930.00 CAD

SKU: dc3f0a5cbc19

**Categories:** Encapsulated Isolation Transformer

# SCHEMATIC/DIAGRAM AND DIMENSION PICTURES





## **PRODUCT SPECIFICATIONS**

| Weight              | 780 lbs             |
|---------------------|---------------------|
| Phases              | 3                   |
| kVA                 | 45                  |
| Connection          | <u>3Ph-DY-5T-SD</u> |
| Primary Voltage     | <u>575</u>          |
| Primary Max Current | 832.7A              |
| Primary Markings    | <u>H1-H2-3</u>      |
| Primary Terminals   | #2-14 AWG           |



## **OFFICIAL QUOTE**

### BA45J1-M/EP



| Secondary Voltage          | <u>208Y/120</u>                                                                      |
|----------------------------|--------------------------------------------------------------------------------------|
| Secondary Max Current      | 124.9A