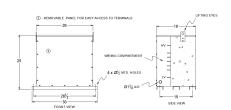

## **OFFICIAL QUOTE**

### BA45J1-M/EP





# **BA45J1-M/EP**

\$5,930.00 CAD

SKU: dc3f0a5cbc19

**Categories:** Encapsulated Isolation Transformer

# SCHEMATIC/DIAGRAM AND DIMENSION PICTURES





## **PRODUCT SPECIFICATIONS**

| Weight              | 780 lbs        |
|---------------------|----------------|
| Phases              | <u>3</u>       |
| kVA                 | 45             |
| Connection          | 3Ph-DY-5T-SD   |
| Primary Voltage     | <u>575</u>     |
| Primary Max Current | 832.7A         |
| Primary Markings    | <u>H1-H2-3</u> |
| Primary Terminals   | #2-14 AWG      |



## **OFFICIAL QUOTE**

### BA45J1-M/EP



| Secondary Voltage          | <u>208Y/120</u>                                                                      |
|----------------------------|--------------------------------------------------------------------------------------|
| Secondary Max Current      | <u>124.9A</u>