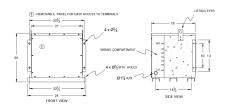

## **OFFICIAL QUOTE**

#### BA30J-S/EP





# BA30J-S/EP

\$3,069.61 USD

SKU: fc65ffa0f30b

**Categories:** Encapsulated Isolation Transformer

## **SCHEMATIC/DIAGRAM AND DIMENSION PICTURES**





#### **PRODUCT SPECIFICATIONS**

| Weight              | 520 lbs             |
|---------------------|---------------------|
| Phases              | 3                   |
| kVA                 | 30                  |
| Connection          | <u>3Ph-DY-5T-SD</u> |
| Primary Voltage     | 600                 |
| Primary Max Current | 28.9A               |
| Primary Markings    | <u>H1-H2-3</u>      |
| Primary Terminals   | #2-14 AWG           |



## **OFFICIAL QUOTE**

#### BA30J-S/EP



| Secondary Voltage          | <u>240Y/139</u>                                                                      |
|----------------------------|--------------------------------------------------------------------------------------|
| Secondary Max Current      | 72.2A