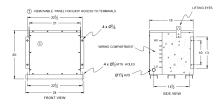

## SCHEMATIC/DIAGRAM AND DIMENSION PICTURES

## **PRODUCT SPECIFICATIONS**

| Weight              | 520 lbs             |
|---------------------|---------------------|
| Phases              | 3                   |
| kVA                 | <u>30</u>           |
| Connection          | <u>3Ph-DY-5T-SD</u> |
| Primary Voltage     | <u>600</u>          |
| Primary Max Current | <u>28.9A</u>        |
| Primary Markings    | <u>H1-H2-3</u>      |
| Primary Terminals   | <u>#2-14 AWG</u>    |

| Secondary Voltage          | <u>240Y/139</u>                                                                         |
|----------------------------|-----------------------------------------------------------------------------------------|
| Secondary Max Current      | <u>72.2A</u>                                                                            |
| Secondary Markings         | <u>X0-X1-X2-X3</u>                                                                      |
| Secondary Terminals        | <u>#2/0-6 AWG</u>                                                                       |
| Primary Taps               | <u>+/-2 x 2.5%</u>                                                                      |
| Conductor Material         | Aluminum                                                                                |
| Temperatue Rise            | <u>130°C</u>                                                                            |
| Insuation Class            | <u>200°C</u>                                                                            |
| BIL (Insulation) Level     | <u>10kV</u>                                                                             |
| Efficiency                 | N/A                                                                                     |
| Impedance                  | <u>1.5 - 3.5%</u>                                                                       |
| Sound (db)                 | <u>45</u>                                                                               |
| Enclosure Type             | NEMA 3R Indoor                                                                          |
| Enclosure                  | E3R-3PEP-5                                                                              |
| Finish                     | Polyster Powder Coat – ANSI/ASA 61 Grey                                                 |
| Standards & Certifications | CSA Certified File No. LR34493, UL Listed File No. E108255, ISO 9001:2015<br>Registered |