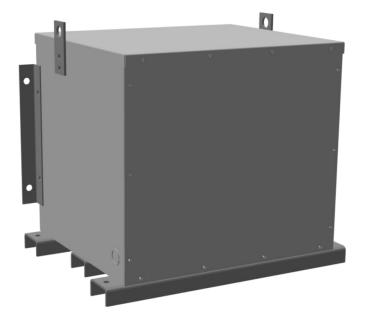

## **PRODUCT SPECIFICATIONS**

| Weight              | 520 lbs             |
|---------------------|---------------------|
| Phases              | 3                   |
| kVA                 | <u>30</u>           |
| Connection          | <u>3Ph-DY-5T-SD</u> |
| Primary Voltage     | <u>600</u>          |
| Primary Max Current | <u>28.9A</u>        |
| Primary Markings    | <u>H1-H2-3</u>      |
| Primary Terminals   | <u>#2-14 AWG</u>    |

| Secondary Voltage          | <u>240Y/139</u>                                                                         |
|----------------------------|-----------------------------------------------------------------------------------------|
| Secondary Max Current      | <u>72.2A</u>                                                                            |
| Secondary Markings         | <u>X0-X1-X2-X3</u>                                                                      |
| Secondary Terminals        | <u>#2/0-6 AWG</u>                                                                       |
| Primary Taps               | <u>+/-2 x 2.5%</u>                                                                      |
| Conductor Material         | Aluminum                                                                                |
| Temperatue Rise            | <u>130°C</u>                                                                            |
| Insuation Class            | <u>200°C</u>                                                                            |
| BIL (Insulation) Level     | <u>10kV</u>                                                                             |
| Efficiency                 | N/A                                                                                     |
| Impedance                  | <u>1.5 - 3.5%</u>                                                                       |
| Sound (db)                 | <u>45</u>                                                                               |
| Enclosure Type             | NEMA 3R Indoor                                                                          |
| Enclosure                  | E3R-3PEP-5                                                                              |
| Finish                     | Polyster Powder Coat – ANSI/ASA 61 Grey                                                 |
| Standards & Certifications | CSA Certified File No. LR34493, UL Listed File No. E108255, ISO 9001:2015<br>Registered |