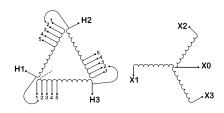

## SCHEMATIC/DIAGRAM AND DIMENSION PICTURES

## **PRODUCT SPECIFICATIONS**

| Weight              | 520 lbs             |
|---------------------|---------------------|
| Phases              | 3                   |
| kVA                 | <u>30</u>           |
| Connection          | <u>3Ph-DY-5T-SD</u> |
| Primary Voltage     | <u>600</u>          |
| Primary Max Current | <u>28.9A</u>        |
| Primary Markings    | <u>H1-H2-3</u>      |
| Primary Terminals   | <u>#2-14 AWG</u>    |

| Secondary Voltage          | <u>240Y/139</u>                                                                         |
|----------------------------|-----------------------------------------------------------------------------------------|
| Secondary Max Current      | <u>72.2A</u>                                                                            |
| Secondary Markings         | <u>X0-X1-X2-X3</u>                                                                      |
| Secondary Terminals        | <u>#2/0-6 AWG</u>                                                                       |
| Primary Taps               | <u>+/-2 x 2.5%</u>                                                                      |
| Conductor Material         | Aluminum                                                                                |
| Temperatue Rise            | <u>130°C</u>                                                                            |
| Insuation Class            | <u>200°C</u>                                                                            |
| BIL (Insulation) Level     | <u>10kV</u>                                                                             |
| Efficiency                 | N/A                                                                                     |
| Impedance                  | <u>1.5 - 3.5%</u>                                                                       |
| Sound (db)                 | <u>45</u>                                                                               |
| Enclosure Type             | NEMA 3R Indoor                                                                          |
| Enclosure                  | E3R-3PEP-5                                                                              |
| Finish                     | Polyster Powder Coat – ANSI/ASA 61 Grey                                                 |
| Standards & Certifications | CSA Certified File No. LR34493, UL Listed File No. E108255, ISO 9001:2015<br>Registered |