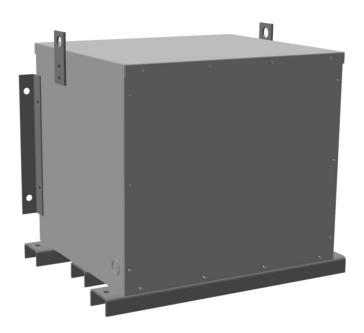

#### **PRODUCT SPECIFICATIONS**

| Weight              | 520 lbs             |
|---------------------|---------------------|
| Phases              | 3                   |
| kVA                 | 30                  |
| Connection          | <u>3Ph-DY-5T-SD</u> |
| Primary Voltage     | 600                 |
| Primary Max Current | 28.9A               |
| Primary Markings    | <u>H1-H2-3</u>      |
| Primary Terminals   | #2-14 AWG           |

#### BA30J-S/EP

| Secondary Voltage          | <u>240Y/139</u>                                                                      |
|----------------------------|--------------------------------------------------------------------------------------|
| Secondary Max Current      | 72.2A                                                                                |
| Secondary Markings         | <u>X0-X1-X2-X3</u>                                                                   |
| Secondary Terminals        | #2/0-6 AWG                                                                           |
| Primary Taps               | <u>+/- 2 x 2.5%</u>                                                                  |
| Conductor Material         | Aluminum                                                                             |
| Temperatue Rise            | 130°C                                                                                |
| Insuation Class            | 200°C                                                                                |
| BIL (Insulation) Level     | <u>10kV</u>                                                                          |
| Efficiency                 | N/A                                                                                  |
| Impedance                  | 1.5 - 3.5%                                                                           |
| Sound (db)                 | 45                                                                                   |
| Enclosure Type             | NEMA 3R Indoor                                                                       |
| Enclosure                  | <u>E3R-3PEP-5</u>                                                                    |
| Finish                     | Polyster Powder Coat – ANSI/ASA 61 Grey                                              |
| Standards & Certifications | CSA Certified File No. LR34493, UL Listed File No. E108255, ISO 9001:2015 Registered |