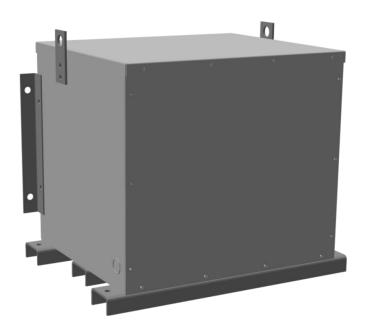

## **PRODUCT SPECIFICATIONS**

| Weight              | 520 lbs             |
|---------------------|---------------------|
| Phases              | 3                   |
| kVA                 | 30                  |
| Connection          | <u>3Ph-DY-5T-SD</u> |
| Primary Voltage     | 600                 |
| Primary Max Current | 28.9A               |
| Primary Markings    | <u>H1-H2-3</u>      |
| Primary Terminals   | #2-14 AWG           |

### BA30J-S/EP

| Secondary Voltage          | <u>240Y/139</u>                                                                      |
|----------------------------|--------------------------------------------------------------------------------------|
| Secondary Max Current      | 72.2A                                                                                |
| Secondary Markings         | <u>X0-X1-X2-X3</u>                                                                   |
| Secondary Terminals        | #2/0-6 AWG                                                                           |
| Primary Taps               | <u>+/- 2 x 2.5%</u>                                                                  |
| Conductor Material         | Aluminum                                                                             |
| Temperatue Rise            | 130°C                                                                                |
| Insuation Class            | 200°C                                                                                |
| BIL (Insulation) Level     | <u>10kV</u>                                                                          |
| Efficiency                 | N/A                                                                                  |
| Impedance                  | 1.5 - 3.5%                                                                           |
| Sound (db)                 | 45                                                                                   |
| Enclosure Type             | NEMA 3R Indoor                                                                       |
| Enclosure                  | <u>E3R-3PEP-5</u>                                                                    |
| Finish                     | Polyster Powder Coat – ANSI/ASA 61 Grey                                              |
| Standards & Certifications | CSA Certified File No. LR34493, UL Listed File No. E108255, ISO 9001:2015 Registered |