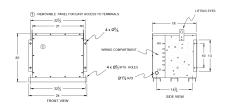

## **OFFICIAL QUOTE**

#### BA30J-S/EP





# BA30J-S/EP

\$4,168.00 CAD

SKU: fc65ffa0f30b

**Categories:** Encapsulated Isolation Transformer

## **SCHEMATIC/DIAGRAM AND DIMENSION PICTURES**





#### **PRODUCT SPECIFICATIONS**

| Weight              | 520 lbs             |
|---------------------|---------------------|
| Phases              | 3                   |
| kVA                 | 30                  |
| Connection          | <u>3Ph-DY-5T-SD</u> |
| Primary Voltage     | 600                 |
| Primary Max Current | 28.9A               |
| Primary Markings    | <u>H1-H2-3</u>      |
| Primary Terminals   | #2-14 AWG           |



## **OFFICIAL QUOTE**

#### BA30J-S/EP



| Secondary Voltage          | <u>240Y/139</u>                                                                      |
|----------------------------|--------------------------------------------------------------------------------------|
| Secondary Max Current      | 72.2A