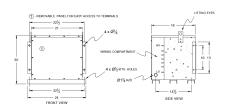

## **OFFICIAL QUOTE**

#### BA30J-S/EP





# BA30J-S/EP

\$4,168.00 CAD

SKU: fc65ffa0f30b

**Categories:** Encapsulated Isolation Transformer

## **SCHEMATIC/DIAGRAM AND DIMENSION PICTURES**





#### **PRODUCT SPECIFICATIONS**

| Weight              | 520 lbs             |
|---------------------|---------------------|
| Phases              | 3                   |
| kVA                 | 30                  |
| Connection          | <u>3Ph-DY-5T-SD</u> |
| Primary Voltage     | 600                 |
| Primary Max Current | 28.9A               |
| Primary Markings    | <u>H1-H2-3</u>      |
| Primary Terminals   | #2-14 AWG           |



## **OFFICIAL QUOTE**

#### BA30J-S/EP



| Secondary Voltage          | <u>240Y/139</u>                                                                      |
|----------------------------|--------------------------------------------------------------------------------------|
| Secondary Max Current      | 72.2A