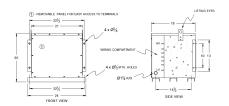

# **OFFICIAL QUOTE**

### BA30J-S/EP





# BA30J-S/EP

\$4,168.00 CAD

SKU: fc65ffa0f30b

**Categories:** Encapsulated Isolation Transformer

## **SCHEMATIC/DIAGRAM AND DIMENSION PICTURES**





## **PRODUCT SPECIFICATIONS**

| Weight              | 520 lbs             |
|---------------------|---------------------|
| Phases              | 3                   |
| kVA                 | 30                  |
| Connection          | <u>3Ph-DY-5T-SD</u> |
| Primary Voltage     | 600                 |
| Primary Max Current | 28.9A               |
| Primary Markings    | <u>H1-H2-3</u>      |
| Primary Terminals   | #2-14 AWG           |



# **OFFICIAL QUOTE**

### BA30J-S/EP



| Secondary Voltage          | <u>240Y/139</u>                                                                      |
|----------------------------|--------------------------------------------------------------------------------------|
| Secondary Max Current      | 72.2A