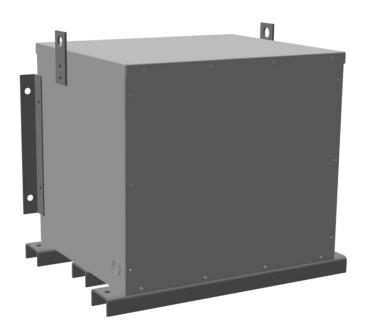

## **PRODUCT SPECIFICATIONS**

| Weight              | 520 lbs             |
|---------------------|---------------------|
| Phases              | 3                   |
| kVA                 | 30                  |
| Connection          | <u>3Ph-DY-5T-SD</u> |
| Primary Voltage     | 600                 |
| Primary Max Current | 28.9A               |
| Primary Markings    | <u>H1-H2-3</u>      |
| Primary Terminals   | #2-14 AWG           |

### BA30J-S/EP

| Secondary Voltage          | <u>240Y/139</u>                                                                      |
|----------------------------|--------------------------------------------------------------------------------------|
| Secondary Max Current      | 72.2A                                                                                |
| Secondary Markings         | <u>X0-X1-X2-X3</u>                                                                   |
| Secondary Terminals        | #2/0-6 AWG                                                                           |
| Primary Taps               | <u>+/- 2 x 2.5%</u>                                                                  |
| Conductor Material         | Aluminum                                                                             |
| Temperatue Rise            | 130°C                                                                                |
| Insuation Class            | 200°C                                                                                |
| BIL (Insulation) Level     | <u>10kV</u>                                                                          |
| Efficiency                 | N/A                                                                                  |
| Impedance                  | 1.5 - 3.5%                                                                           |
| Sound (db)                 | 45                                                                                   |
| Enclosure Type             | NEMA 3R Indoor                                                                       |
| Enclosure                  | <u>E3R-3PEP-5</u>                                                                    |
| Finish                     | Polyster Powder Coat – ANSI/ASA 61 Grey                                              |
| Standards & Certifications | CSA Certified File No. LR34493, UL Listed File No. E108255, ISO 9001:2015 Registered |