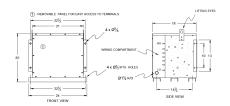

## **SCHEMATIC/DIAGRAM AND DIMENSION PICTURES**

#### **PRODUCT SPECIFICATIONS**

| Weight              | 520 lbs        |
|---------------------|----------------|
| Phases              | 3              |
| kVA                 | 30             |
| Connection          | 3Ph-DY-5T-SD   |
| Primary Voltage     | 600            |
| Primary Max Current | 28.9A          |
| Primary Markings    | <u>H1-H2-3</u> |
| Primary Terminals   | #2-14 AWG      |

#### BA30J-S/EP

| Secondary Voltage          | <u>240Y/139</u>                                                                      |
|----------------------------|--------------------------------------------------------------------------------------|
| Secondary Max Current      | 72.2A                                                                                |
| Secondary Markings         | <u>X0-X1-X2-X3</u>                                                                   |
| Secondary Terminals        | #2/0-6 AWG                                                                           |
| Primary Taps               | <u>+/- 2 x 2.5%</u>                                                                  |
| Conductor Material         | Aluminum                                                                             |
| Temperatue Rise            | 130°C                                                                                |
| Insuation Class            | 200°C                                                                                |
| BIL (Insulation) Level     | <u>10kV</u>                                                                          |
| Efficiency                 | N/A                                                                                  |
| Impedance                  | <u>1.5 - 3.5%</u>                                                                    |
| Sound (db)                 | 45                                                                                   |
| Enclosure Type             | NEMA 3R Indoor                                                                       |
| Enclosure                  | E3R-3PEP-5                                                                           |
| Finish                     | Polyster Powder Coat – ANSI/ASA 61 Grey                                              |
| Standards & Certifications | CSA Certified File No. LR34493, UL Listed File No. E108255, ISO 9001:2015 Registered |