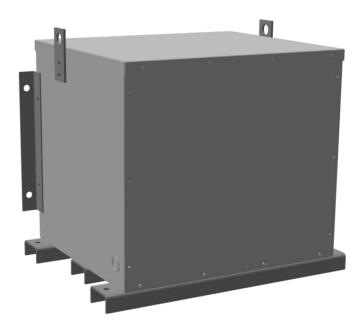

# BA30J-S/EP

\$4,168.00 CAD

SKU: fc65ffa0f30b

**Categories:** Encapsulated Isolation Transformer

## **PRODUCT SPECIFICATIONS**

| Weight              | 520 lbs             |
|---------------------|---------------------|
| Phases              | 3                   |
| kVA                 | 30                  |
| Connection          | <u>3Ph-DY-5T-SD</u> |
| Primary Voltage     | 600                 |
| Primary Max Current | 28.9A               |
| Primary Markings    | <u>H1-H2-3</u>      |
| Primary Terminals   | #2-14 AWG           |

### BA30J-S/EP

| Secondary Voltage          | <u>240Y/139</u>                                                                      |
|----------------------------|--------------------------------------------------------------------------------------|
| Secondary Max Current      | 72.2A                                                                                |
| Secondary Markings         | <u>X0-X1-X2-X3</u>                                                                   |
| Secondary Terminals        | #2/0-6 AWG                                                                           |
| Primary Taps               | <u>+/- 2 x 2.5%</u>                                                                  |
| Conductor Material         | Aluminum                                                                             |
| Temperatue Rise            | 130°C                                                                                |
| Insuation Class            | 200°C                                                                                |
| BIL (Insulation) Level     | <u>10kV</u>                                                                          |
| Efficiency                 | N/A                                                                                  |
| Impedance                  | <u>1.5 - 3.5%</u>                                                                    |
| Sound (db)                 | 45                                                                                   |
| Enclosure Type             | NEMA 3R Indoor                                                                       |
| Enclosure                  | <u>E3R-3PEP-5</u>                                                                    |
| Finish                     | Polyster Powder Coat – ANSI/ASA 61 Grey                                              |
| Standards & Certifications | CSA Certified File No. LR34493, UL Listed File No. E108255, ISO 9001:2015 Registered |