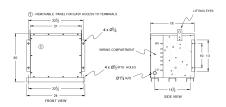

# **OFFICIAL QUOTE**

### BA30J-S/EP





# BA30J-S/EP

\$4,168.00 CAD

SKU: fc65ffa0f30b

**Categories:** Encapsulated Isolation Transformer

## **SCHEMATIC/DIAGRAM AND DIMENSION PICTURES**





## **PRODUCT SPECIFICATIONS**

| Weight              | 520 lbs             |
|---------------------|---------------------|
| Phases              | 3                   |
| kVA                 | 30                  |
| Connection          | <u>3Ph-DY-5T-SD</u> |
| Primary Voltage     | 600                 |
| Primary Max Current | 28.9A               |
| Primary Markings    | <u>H1-H2-3</u>      |
| Primary Terminals   | #2-14 AWG           |



# **OFFICIAL QUOTE**

### BA30J-S/EP



| Secondary Voltage          | <u>240Y/139</u>                                                                      |
|----------------------------|--------------------------------------------------------------------------------------|
| Secondary Max Current      | 72.2A