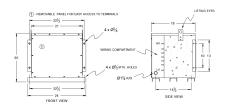

## **OFFICIAL QUOTE**

#### BA30J-S/EP





# BA30J-S/EP

\$4,168.00 CAD

SKU: fc65ffa0f30b

**Categories:** Encapsulated Isolation Transformer

## **SCHEMATIC/DIAGRAM AND DIMENSION PICTURES**





#### **PRODUCT SPECIFICATIONS**

| Weight              | 520 lbs             |
|---------------------|---------------------|
| Phases              | 3                   |
| kVA                 | 30                  |
| Connection          | <u>3Ph-DY-5T-SD</u> |
| Primary Voltage     | 600                 |
| Primary Max Current | 28.9A               |
| Primary Markings    | <u>H1-H2-3</u>      |
| Primary Terminals   | #2-14 AWG           |



## **OFFICIAL QUOTE**

#### BA30J-S/EP



| Secondary Voltage          | <u>240Y/139</u>                                                                      |
|----------------------------|--------------------------------------------------------------------------------------|
| Secondary Max Current      | 72.2A