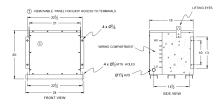

## BA30J-S/EP \$3,069.61 USD

SKU: fc65ffa0f30b Categories: Encapsulated Isolation Transformer

## SCHEMATIC/DIAGRAM AND DIMENSION PICTURES





## **PRODUCT SPECIFICATIONS**

| Weight              | 520 lbs             |
|---------------------|---------------------|
| Phases              | 3                   |
| kVA                 | <u>30</u>           |
| Connection          | <u>3Ph-DY-5T-SD</u> |
| Primary Voltage     | <u>600</u>          |
| Primary Max Current | <u>28.9A</u>        |
| Primary Markings    | <u>H1-H2-3</u>      |
| Primary Terminals   | <u>#2-14 AWG</u>    |

The quote is valid 30 days from 14 May 2025. The price does not include: "Special Features", freight and possible taxes.

Disclosing this information to the third party or other supplier may lead to the cancellation of this quote. All other requests please email to sales@transformersource.ca. Printed: September-16-2024.





| Secondary Voltage