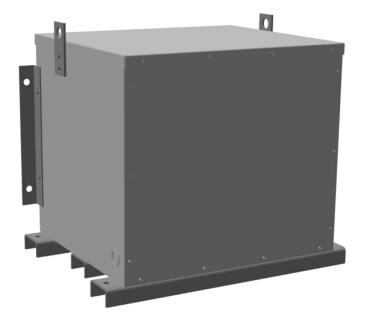

## BA30J-S/EP \$3,069.61 USD

SKU: fc65ffa0f30b Categories: Encapsulated Isolation Transformer

## **PRODUCT SPECIFICATIONS**

| Weight              | 520 lbs             |
|---------------------|---------------------|
| Phases              | 3                   |
| kVA                 | <u>30</u>           |
| Connection          | <u>3Ph-DY-5T-SD</u> |
| Primary Voltage     | <u>600</u>          |
| Primary Max Current | <u>28.9A</u>        |
| Primary Markings    | <u>H1-H2-3</u>      |
| Primary Terminals   | <u>#2-14 AWG</u>    |