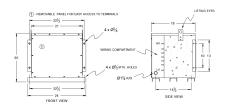

# **OFFICIAL QUOTE**

### BA30J-S/EP





# BA30J-S/EP

\$4,168.00 CAD

SKU: fc65ffa0f30b

**Categories:** Encapsulated Isolation Transformer

## **SCHEMATIC/DIAGRAM AND DIMENSION PICTURES**





## **PRODUCT SPECIFICATIONS**

| Weight              | 520 lbs             |
|---------------------|---------------------|
| Phases              | 3                   |
| kVA                 | 30                  |
| Connection          | <u>3Ph-DY-5T-SD</u> |
| Primary Voltage     | 600                 |
| Primary Max Current | 28.9A               |
| Primary Markings    | <u>H1-H2-3</u>      |
| Primary Terminals   | #2-14 AWG           |



# **OFFICIAL QUOTE**

### BA30J-S/EP



| Secondary Voltage          | <u>240Y/139</u>                                                                      |
|----------------------------|--------------------------------------------------------------------------------------|
| Secondary Max Current      | 72.2A