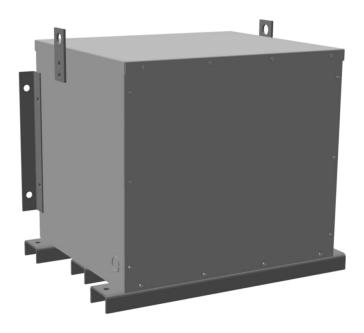

## **PRODUCT SPECIFICATIONS**

| Weight              | 520 lbs             |
|---------------------|---------------------|
| Phases              | 3                   |
| kVA                 | 30                  |
| Connection          | <u>3Ph-DY-5T-SD</u> |
| Primary Voltage     | 600                 |
| Primary Max Current | 28.9A               |
| Primary Markings    | <u>H1-H2-3</u>      |
| Primary Terminals   | #2-14 AWG           |

### BA30J-S/EP

| Secondary Voltage          | <u>240Y/139</u>                                                                      |
|----------------------------|--------------------------------------------------------------------------------------|
| Secondary Max Current      | 72.2A                                                                                |
| Secondary Markings         | <u>X0-X1-X2-X3</u>                                                                   |
| Secondary Terminals        | #2/0-6 AWG                                                                           |
| Primary Taps               | <u>+/- 2 x 2.5%</u>                                                                  |
| Conductor Material         | <u>Aluminum</u>                                                                      |
| Temperatue Rise            | 130°C                                                                                |
| Insuation Class            | 200°C                                                                                |
| BIL (Insulation) Level     | 10kV                                                                                 |
| Efficiency                 | N/A                                                                                  |
| Impedance                  | 1.5 - 3.5%                                                                           |
| Sound (db)                 | 45                                                                                   |
| Enclosure Type             | NEMA 3R Indoor                                                                       |
| Enclosure                  | E3R-3PEP-5                                                                           |
| Finish                     | Polyster Powder Coat – ANSI/ASA 61 Grey                                              |
| Standards & Certifications | CSA Certified File No. LR34493, UL Listed File No. E108255, ISO 9001:2015 Registered |