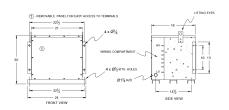

# **OFFICIAL QUOTE**

### BA30J-S/EP





# BA30J-S/EP

\$4,168.00 CAD

SKU: fc65ffa0f30b

**Categories:** Encapsulated Isolation Transformer

## **SCHEMATIC/DIAGRAM AND DIMENSION PICTURES**





## **PRODUCT SPECIFICATIONS**

| Weight              | 520 lbs             |
|---------------------|---------------------|
| Phases              | 3                   |
| kVA                 | 30                  |
| Connection          | <u>3Ph-DY-5T-SD</u> |
| Primary Voltage     | 600                 |
| Primary Max Current | 28.9A               |
| Primary Markings    | <u>H1-H2-3</u>      |
| Primary Terminals   | #2-14 AWG           |



# **OFFICIAL QUOTE**

### BA30J-S/EP



| Secondary Voltage          | <u>240Y/139</u>                                                                      |
|----------------------------|--------------------------------------------------------------------------------------|
| Secondary Max Current      | 72.2A