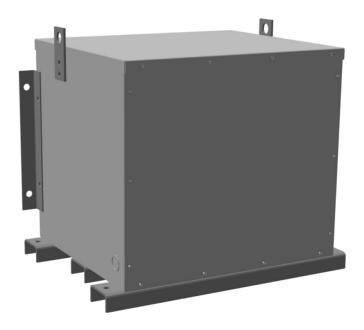

## **OFFICIAL QUOTE**

#### BA30J-S/EP

# BA30J-S/EP

\$3,069.61 USD

SKU: fc65ffa0f30b

**Categories:** Encapsulated Isolation Transformer

#### **PRODUCT SPECIFICATIONS**

| Weight              | 520 lbs             |
|---------------------|---------------------|
| Phases              | 3                   |
| kVA                 | 30                  |
| Connection          | <u>3Ph-DY-5T-SD</u> |
| Primary Voltage     | 600                 |
| Primary Max Current | 28.9A               |
| Primary Markings    | <u>H1-H2-3</u>      |
| Primary Terminals   | #2-14 AWG           |