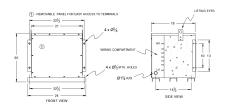

## **OFFICIAL QUOTE**

#### BA30J-S/EP





# BA30J-S/EP

\$3,069.61 USD

SKU: fc65ffa0f30b

**Categories:** Encapsulated Isolation Transformer

## **SCHEMATIC/DIAGRAM AND DIMENSION PICTURES**





#### **PRODUCT SPECIFICATIONS**

| Weight              | 520 lbs             |
|---------------------|---------------------|
| Phases              | 3                   |
| kVA                 | 30                  |
| Connection          | <u>3Ph-DY-5T-SD</u> |
| Primary Voltage     | 600                 |
| Primary Max Current | 28.9A               |
| Primary Markings    | <u>H1-H2-3</u>      |
| Primary Terminals   | #2-14 AWG           |



## **OFFICIAL QUOTE**

#### BA30J-S/EP



| Secondary Voltage          | <u>240Y/139</u>                                                                      |
|----------------------------|--------------------------------------------------------------------------------------|
| Secondary Max Current      | 72.2A